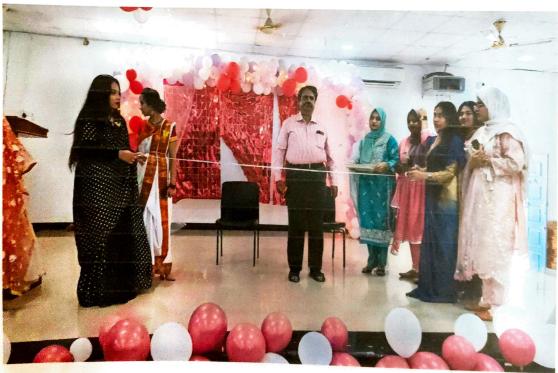

#### (b) Freshers and Farewell

COORDINATOR
Internal Quality Assurance C "
Anwarul Ulcom College (Autor)

PRINCIPAL (Autonomous),

(Affiliated to Osmania University)