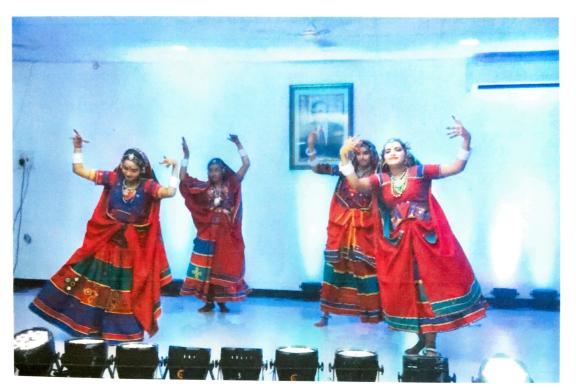

#### Accredited with A. Grade by NAAC

New Mallepally, Hyderabad-500001, T.S., India.

7.1.8 (a) Cultural events

COORDINATOR

Internal Quality Assurance Cell
Anwarul Uloom College (Autonomous)
New Mallepally, Hyderabad.