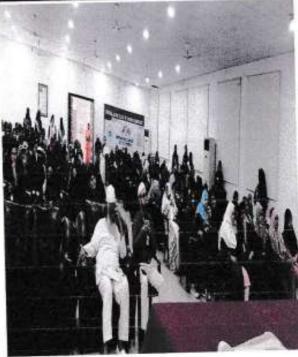

#### Program Report on Seminar Conducted by Hindi Department

TITLE: One day Seminar kavi sammelan a gathering of talented poets.

Date: 19-12-2023

Time: 02:00 P.M.

Venue: RJP Hall, AUC .

Objectives: The aim of the Seminar was to promoting Hindi Literature and Linguistic Skills.

#### Resource Person Profile:

- 1. Mr. Govind Akshay
- Mr. Anjani Kumar Goeli
- Mr. Zafar Farooqi

Session – wise Proceedings: The Seminar started at 2:00 p.m. as per the schedule, The Welcome Speech was given by Mrs. Mohi Fatima, HoD Hindi, Anwarul Uloom College. Welcome the Dignitaries and the Participants. The participants recited poetry and also had a general dicussion on Literary Issues, wide range of Jokes.