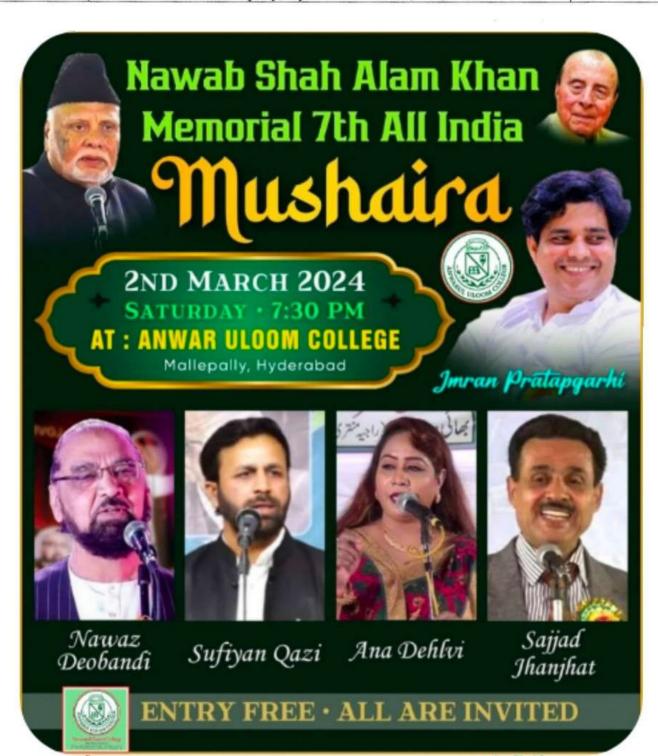

|

COORDINATOR
Internal Quality Assurance Cell
Anwarul Uloom College (Autonomous)
New Mallepally, Hyderabad.

PRINCIPAL



(Affiliated to Osmania University)

Accredited with 'A+' Grade by NAAC

New Mallepally, Hyderabad-500001, T.S., India.





Internal Quality Assurance Cell
Anwarul Uloom College (Autonome New Mellepally, Hyderabad,



(Affiliated to Osmania University)

Accredited with 'A+' Grade by NAAC

New Mallepally, Hyderabad- 500001, T.S., India.





Internal Quality Assurance Cell
Anwarul Uloom College (Autonome...
New Mallepally, Hyderabad,