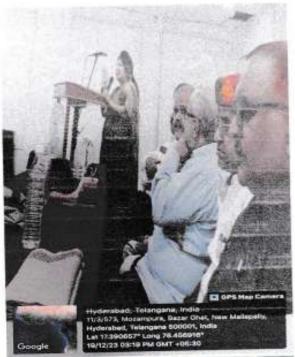

#### Program Report on Seminar Conducted by Hindi Department

TITLE: One day Seminar kavi sammelan a gathering of talented poets.

Date: 19-12-2023

Time: 02:00 P.M.

Venue: RJP Hall, AUC .

Objectives: The aim of the Seminar was to promoting Hindi Literature and Linguistic Skills.

#### Resource Person Profile:

- 1. Mr. Govind Akshay
- Mr. Anjani Kumar Goeli
- Mr. Zafar Farooqi

Session – wise Proceedings: The Seminar started at 2:00 p.m. as per the schedule, The Welcome Speech was given by Mrs. Mohi Fatima, HoD Hindi, Anwarul Uloom College. Welcome the Dignitaries and the Participants. The participants recited poetry and also had a general dicussion on Literary Issues, wide range of Jokes.

Vote of thanks was given by Mrs. Malaika Begum, Faculty of Hindi Department, Anwarul Uloom College. Thanked the Management, Director, Principal, Partcipants and the Technical team who supported to making this seminar success.