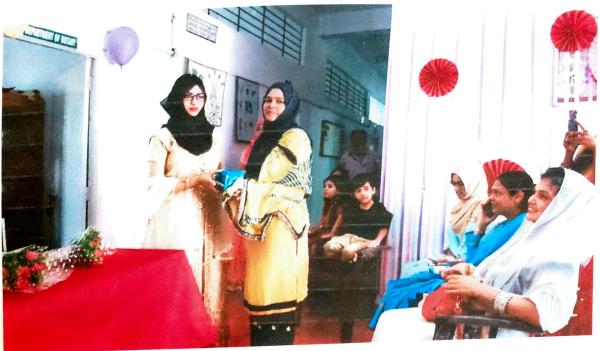

#### (b) Freshers and Farewell

COORDINATOR
Internal Quality Assurance C "
Anwarul Ulcom College (Autor)

PRINCIPAL (Autonomous),

(Affiliated to Osmania University)