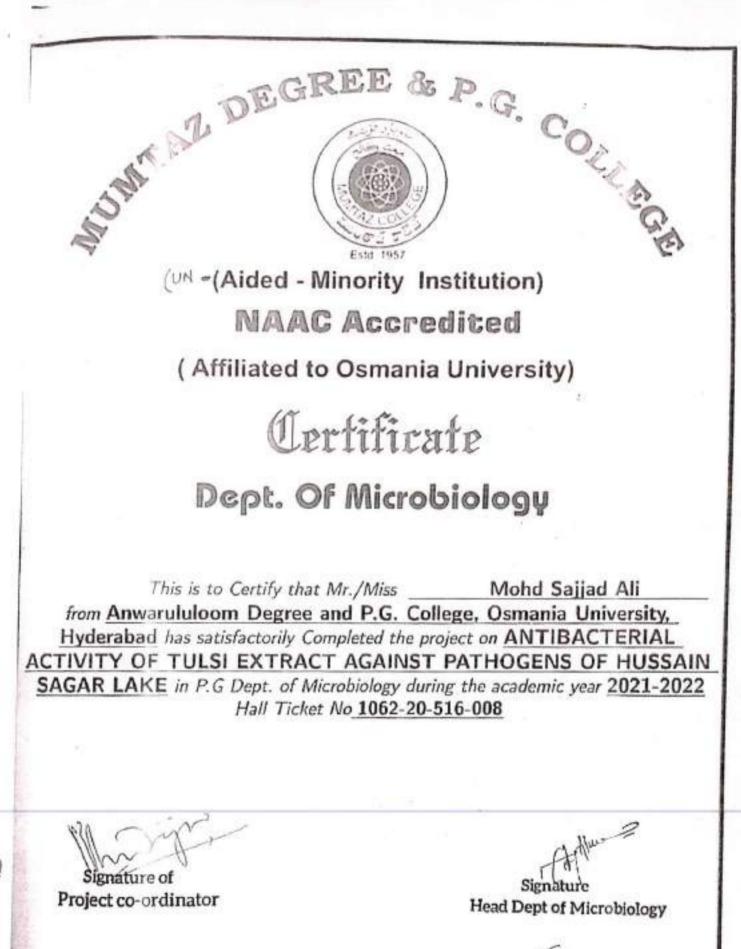

# CERTIFICATE

This is to certify that the project work entitled "POLLEN MORPHOLOGY AND SCRATCH TEST STUDIES ON SOME IMPORTANT ALLERGENIC PLANTS OF HYDERABAD" submitted by NAGMA SHIREEN with Roll no 1062-19-502-003 in partial fulfillment for the Award of Masters of Science (Botany) is a bonafide work carried out by the candidate under the guidance of Dr.VIJAYA BHASKER REDDY , in Department of Botany , Nizam college for the academic year 2020-2021.