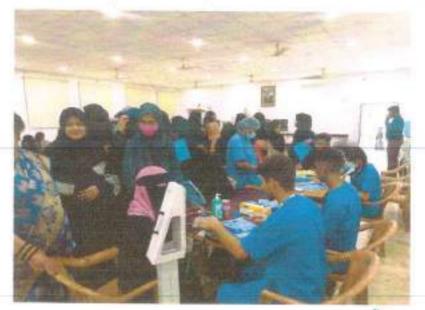

Number of the participant: 50

The department of microbiology, Anwarul uloom college had organized a "MUSHROOM CULTIVATION" Workshop for students and faculties on 18<sup>th</sup> December 2021 with motivation and support from management, Director and Principal of Anwarul Uloom College and Government Degree College, Begumpet, Hyderabad in collaboration with Government Degree College, Begumpet & Agro Monks, a Mushroom cultivation Organization, Lingampally, Hyderabad.

It was an integrated workshop where staff and students of Government Degree College, Begumpet had also collaborated and participated. The workshop took place in the Microbiology laboratory of Government Degree College. The participants acquired knowledge about Edible Mushrooms and complete detailed procedure for its cultivation. Each participant was given a chance to make their own bag of Mushroom Bed and inoculums like a giveaway token. The Hands on experience was very interesting method where learning by doing was adopted. Agro Monks trainer gave both theoretical and practical knowledge.