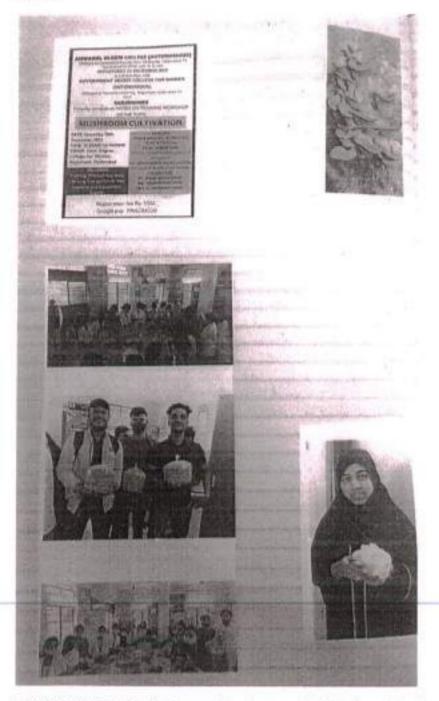

### Circular

The Department of Microbiology, Anwarul Uloom College is hosting "HANDS ON TRAINING WORKSHOP ON – MUSHROOM CULTIVATION" as a skill development for students in collaboration with Government Degree College for Women, Begumpet, Hyderabad and Agromonks, Lingampally, Hyderabad. All the students are requested to register on or before 17-12-2022 and participate to improve your skills.

Number of the participant: 50

The department of microbiology, Anwarul uloom college had organized a "MUSHROOM CULTIVATION" Workshop for students and faculties on 18<sup>th</sup> December 2021 with motivation and support from management, Director and Principal of Anwarul Uloom College and Government Degree College, Begumpet, Hyderabad in collaboration with Government Degree College, Begumpet & Agro Monks, a Mushroom cultivation Organization, Lingampally, Hyderabad.

It was an integrated workshop where staff and students of Government Degree College, Begumpet had also collaborated and participated. The workshop took place in the Microbiology laboratory of Government Degree College. The participants acquired knowledge about Edible Mushrooms and complete detailed procedure for its cultivation. Each participant was given a chance to make their own bag of Mushroom Bed and inoculums like a giveaway token. The Hands on experience was very interesting method where learning by doing was adopted. Agro Monks trainer gave both theoretical and practical knowledge.

(Accredited by NAAC with 'A' Grade & An ISO 9001:2015 Certified Institution) (Affiliated to Osmania University, Hyderabad)

Ref. No.

\* WORKSHOP: Workshop on Mushroom Cultivation – Hands on experience. Students from both Anwarul-Uloom college and Government Degree College for Women Begumpet have attended the workshop.