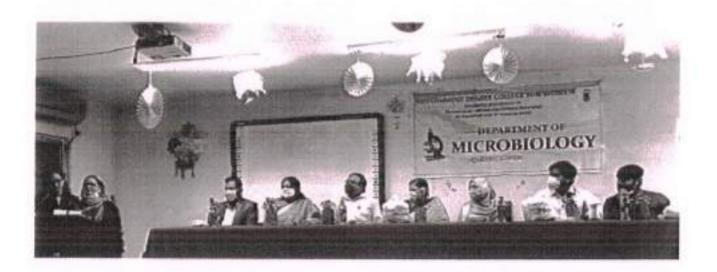

### Circular

The Department of Microbiology, Anwarul Uloom College is hosting "HANDS ON TRAINING WORKSHOP ON – MUSHROOM CULTIVATION" as a skill development for students in collaboration with Government Degree College for Women, Begumpet, Hyderabad and Agromonks, Lingampally, Hyderabad. All the students are requested to register on or before 17-12-2022 and participate to improve your skills.

Venue: Department of Microbiology, Government Degree College for Women, Begumpet.

Date: Thursday, 18th December, 2021

Time: 9:00am to 05:00pm

Montecas

PRINCIPAL Anwarul Uloom College (Autonomous) New Mallepally, Hyderabad-01.

Number of the participant: 50

The department of microbiology, Anwarul uloom college had organized a "MUSHROOM CULTIVATION" Workshop for students and faculties on 18<sup>th</sup> December 2021 with motivation and support from management, Director and Principal of Anwarul Uloom College and Government Degree College, Begumpet, Hyderabad in collaboration with Government Degree College, Begumpet & Agro Monks, a Mushroom cultivation Organization, Lingampally, Hyderabad.

It was an integrated workshop where staff and students of Government Degree College, Begumpet had also collaborated and participated. The workshop took place in the Microbiology laboratory of Government Degree College. The participants acquired knowledge about Edible Mushrooms and complete detailed procedure for its cultivation. Each participant was given a chance to make their own bag of Mushroom Bed and inoculums like a giveaway token. The Hands on experience was very interesting method where learning by doing was adopted. Agro Monks trainer gave both theoretical and practical knowledge.