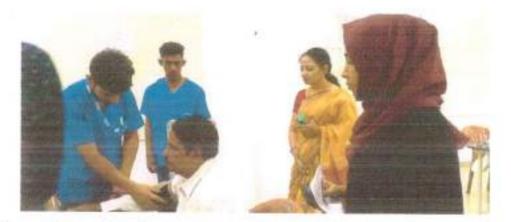

Number of the participant: 50

The department of microbiology, Anwarul uloom college had organized a "MUSHROOM CULTIVATION" Workshop for students and faculties on 18<sup>th</sup> December 2021 with motivation and support from management, Director and Principal of Anwarul Uloom College and Government Degree College, Begumpet, Hyderabad in collaboration with Government Degree College, Begumpet & Agro Monks, a Mushroom cultivation Organization, Lingampally, Hyderabad.

It was an integrated workshop where staff and students of Government Degree College, Begumpet had also collaborated and participated. The workshop took place in the Microbiology laboratory of Government Degree College. The participants acquired knowledge about Edible Mushrooms and complete detailed procedure for its cultivation. Each participant was given a chance to make their own bag of Mushroom Bed and inoculums like a giveaway token. The Hands on experience was very interesting method where learning by doing was adopted. Agro Monks trainer gave both theoretical and practical knowledge.