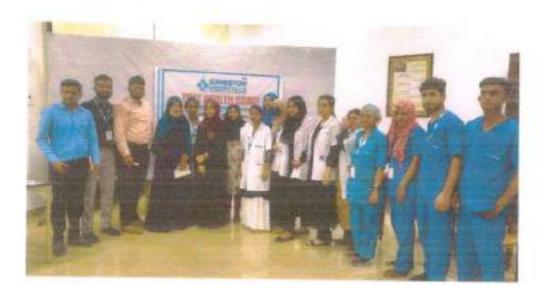

Number of the participant: 50

The department of microbiology, Anwarul uloom college had organized a "MUSHROOM CULTIVATION" Workshop for students and faculties on 18<sup>th</sup> December 2021 with motivation and support from management, Director and Principal of Anwarul Uloom College and Government Degree College, Begumpet, Hyderabad in collaboration with Government Degree College, Begumpet & Agro Monks, a Mushroom cultivation Organization, Lingampally, Hyderabad.

It was an integrated workshop where staff and students of Government Degree College, Begumpet had also collaborated and participated. The workshop took place in the Microbiology laboratory of Government Degree College. The participants acquired knowledge about Edible Mushrooms and complete detailed procedure for its cultivation. Each participant was given a chance to make their own bag of Mushroom Bed and inoculums like a giveaway token. The Hands on experience was very interesting method where learning by doing was adopted. Agro Monks trainer gave both theoretical and practical knowledge.