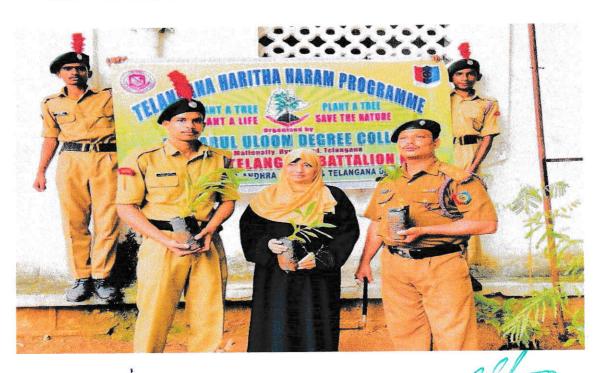

### HARITHA HARAM:

I would like to kindly bring to your notice that Anwarul Uloom college cadets has successfully complete the awareness program with the participation of 160 cadets under the supervision of Captain Syed Siddiq Hasan,on june 5<sup>th</sup> 2022.

## **OUTCOME OF THE PROGRAM:**

Haritha Haram program results sought to be achieved by a multi-pronged approach of rejuvenating degraded forests, ensuring more effective protection of forests against smuggling, encroachment, fire, grazing and intensive soil and moisture conservation measures following the watershed approach.