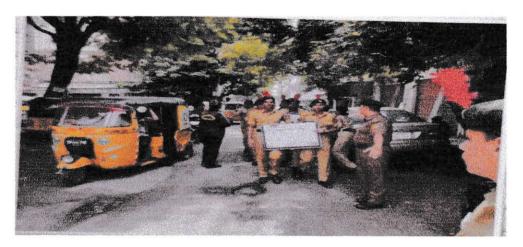

#### **SWATCHATAABHIVAN**

On the call of countrywide Swatchata Abhiyan campaign, Alumni Association Anwarul Uloom College take aninitiative to carry forward the noble **cause**.Almnni Association in association with N.S.S Team,conducted Swatchata Abhiyan program in Mallepally area on

21 September 2022. The drive was inaugurated by Principal of the college Prof. M.A Razzak, who appreciated the efforts and initiative taken by the association, for society consciousness. Secretory of station Mr. Haji Memon Sajjad expressed his views and motivated the team to take up tire task

The main motive of this cleanliness drive was to create awareness in the society about need for cleanliness. Alumni Association donated dustbins to be placed in the public places of Mallepally.Road starting from college till Asifnagar was made plastic and paper free by the alumni team. Alumni Association was praised by college and society for the good social work. The event was slowly managed by Anwarul Uloom College Alumni Association team.