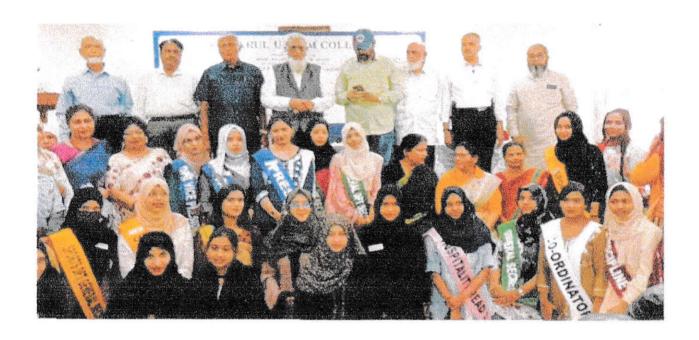

## Programmes organized by Alumni Association

Report on Guest Lecture conducted by alumni association

Title: Guest Lecture by Janab Iqbal Memon officer

#### Preamble:

OnedayGuestLecturebyJanabIqbalMemonofficer,organizedbytheAlumniAssociation ofAnwarulUloomCollege,Hyderabadon14'March 2023 at2:30pminR.J.Phall.

#### Resource Person

Janab Iqbal Memon Officer, from All India Memon Jamaat Federation, Alumni Association of Anwarul Uloom College was the speaker.

## Description of the Program

The Guest Lecture started at2:30pm as per the program schedule. After the welcome address the Director of AnwarulUloomCollege Mr.AhmedBaig addressed tire gathering followed by the address of Professor HajiMemonSajjad who thanked the Alumni Association for conducting a Guest Lecture and encouraging the Students to take initiative for start-up.

The resource person Janab Iqbal Memon Officer encouraged the students to startup and assured help to develop their product. He said start-ups are small companies but they play a big role in the economic process. They create more jobs which initiates more employment. The students got motivated by his speech. At the end of the program vote of thanks was given.