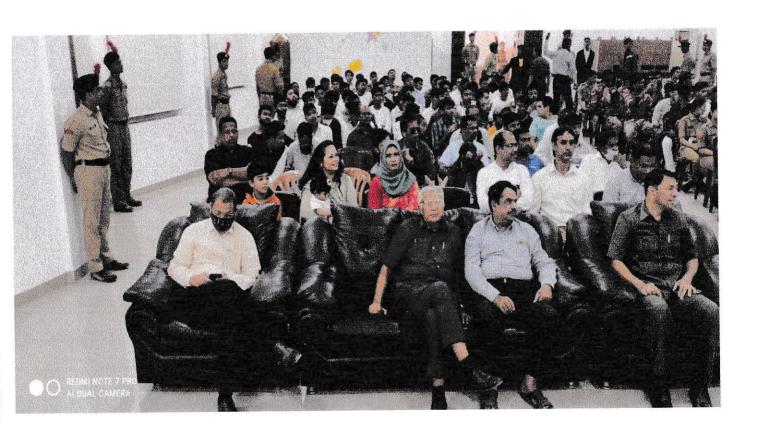

## Programmes organized by Alumni Association

Report on Guest Lecture conducted by alumni association

Title: Guest Lecture by Janab Iqbal Memon officer

#### Preamble:

OnedayGuestLecturebyJanabIqbalMemonofficer,organizedbytheAlumniAssociation ofAnwarulUloomCollege,Hyderabadon14'March 2023 at2:30pminR.J.Phall.

## Description of the Program

The Guest Lecture started at2:30pm as per the program schedule. After the welcome address the Director of AnwarulUloomCollege Mr.AhmedBaig addressed tire gathering followed by the address of Professor HajiMemonSajjad who thanked the Alumni Association for conducting a Guest Lecture and encouraging the Students to take initiative for start-up.