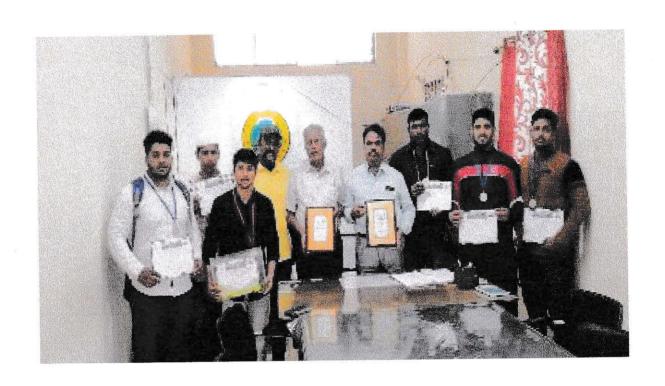

## Programmes organized by Alumni Association

Report on Guest Lecture conducted by alumni association

Title: Guest Lecture by Janab Iqbal Memon officer

#### Preamble:

OnedayGuestLecturebyJanabIqbalMemonofficer,organizedbytheAlumniAssociation ofAnwarulUloomCollege,Hyderabadon14'March 2023 at2:30pminR.J.Phall.

#### Resource Person

Janab Iqbal Memon Officer, from All India Memon Jamaat Federation, Alumni Association of Anwarul Uloom College was the speaker.

## Description of the Program

The Guest Lecture started at2:30pm as per the program schedule. After the welcome address the Director of AnwarulUloomCollege Mr.AhmedBaig addressed tire gathering followed by the address of Professor HajiMemonSajjad who thanked the Alumni Association for conducting a Guest Lecture and encouraging the Students to take initiative for start-up.

The resource person Janab Iqbal Memon Officer encouraged the students to startup and assured help to develop their product. He said start-ups are small companies but they play a big role in the economic process. They create more jobs which initiates more employment. The students got motivated by his speech. At the end of the program vote of thanks was given.