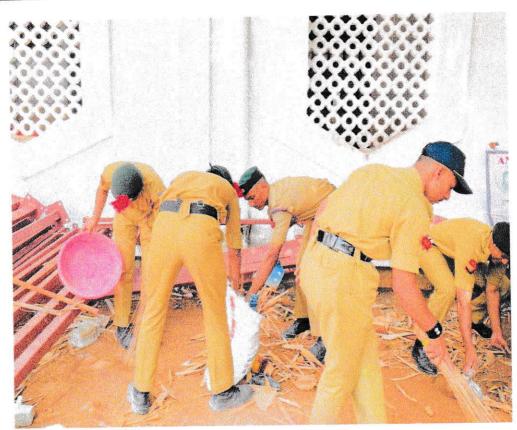

#### **SWATCHATAABHIVAN**

On the call of countrywide Swatchata Abhiyan campaign, Alumni Association Anwarul Uloom College take aninitiative to carry forward the noble **cause**.Almnni Association in association with N.S.S Team,conducted Swatchata Abhiyan program in Mallepally area on

21 September 2022. The drive was inaugurated by Principal of the college Prof. M.A Razzak, who appreciated the efforts and initiative taken by the association, for society consciousness. Secretory of station Mr. Haji Memon Sajjad expressed his views and motivated the team to take up tire task

The main motive of this cleanliness drive was to create awareness in the society about need for cleanliness. Alumni Association donated dustbins to be placed in the public places of Mallepally.Road starting from college till Asifnagar was made plastic and paper free by the alumni team. Alumni Association was praised by college and society for the good social work. The event was slowly managed by Anwarul Uloom College Alumni Association team.