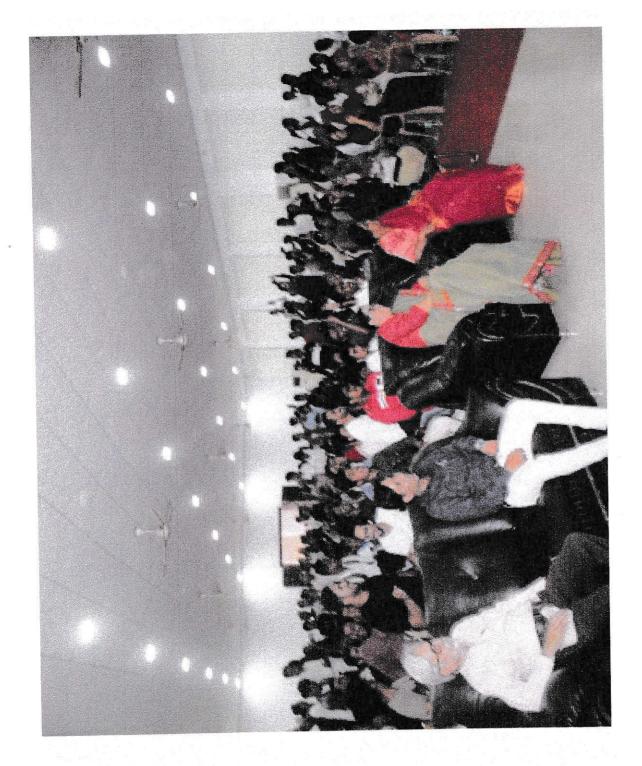

## Programmes organized by Alumni Association

Report on Guest Lecture conducted by alumni association

Title: Guest Lecture by Janab Iqbal Memon officer

#### Preamble:

OnedayGuestLecturebyJanabIqbalMemonofficer,organizedbytheAlumniAssociation ofAnwarulUloomCollege,Hyderabadon14'March 2023 at2:30pminR.J.Phall.

#### Resource Person

Janab Iqbal Memon Officer, from All India Memon Jamaat Federation, Alumni Association of Anwarul Uloom College was the speaker.

## Description of the Program

The Guest Lecture started at2:30pm as per the program schedule. After the welcome address the Director of AnwarulUloomCollege Mr.AhmedBaig addressed tire gathering followed by the address of Professor HajiMemonSajjad who thanked the Alumni Association for conducting a Guest Lecture and encouraging the Students to take initiative for start-up.

The resource person Janab Iqbal Memon Officer encouraged the students to startup and assured help to develop their product. He said start-ups are small companies but they play a big role in the economic process. They create more jobs which initiates more employment. The students got motivated by his speech. At the end of the program vote of thanks was given.