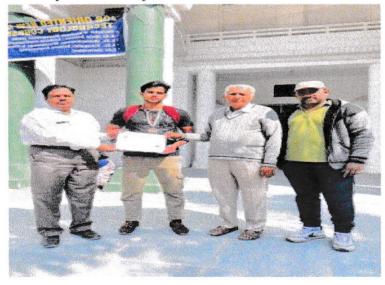

#### ACHIEVEMENTS IN SPORTS

The student of Anwarul-Uloom college, Mohd Toufeeq (B.com F.T) won the bronze medal held at Haryana from sept 9th to 13th.2022.

All India inter University wrestling championship for men inter collegiate cum selection trails are held on 25th February 2022 -2023 at Cycling Stadium Osmania University Hyderabad.