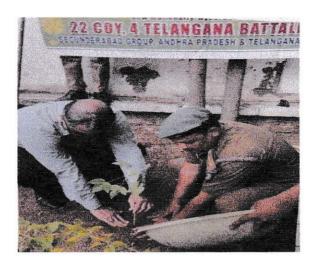

### HARITHA HARAM:

I would like to kindly bring to your notice that Anwarul Uloom college cadets has successfully complete the awareness program with the participation of 160 cadets under the supervision of Captain Syed Siddiq Hasan,on june 5<sup>th</sup> 2022.

## **OUTCOME OF THE PROGRAM:**

Haritha Haram program results sought to be achieved by a multi-pronged approach of rejuvenating degraded forests, ensuring more effective protection of forests against smuggling, encroachment, fire, grazing and intensive soil and moisture conservation measures following the watershed approach.