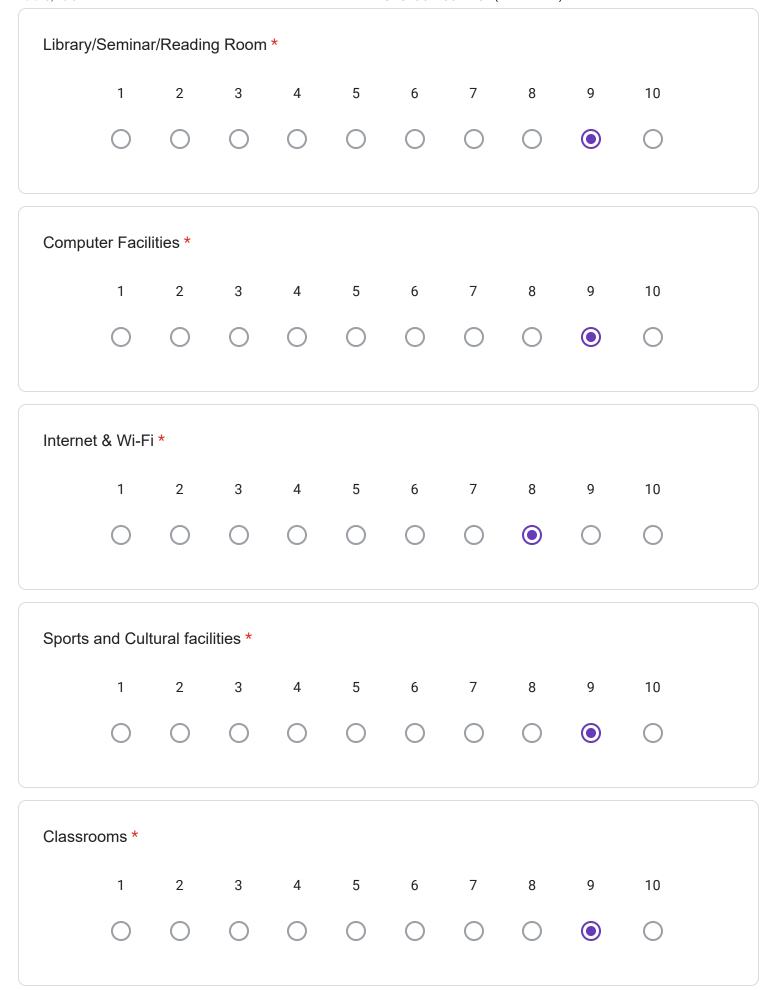

| 3. Are you w | villing to co | ontribute to | o the dev | velopme   | nt of the | college?   | *          |            |            |  |
|--------------|---------------|--------------|-----------|-----------|-----------|------------|------------|------------|------------|--|
| Yes          |               |              |           |           |           |            |            |            |            |  |
| O No         |               |              |           |           |           |            |            |            |            |  |
|              |               |              |           |           |           |            |            |            |            |  |
| 4. Were/are  | your griev    | ances pro    | operly ha | andled at | the Dep   | partment   | /college1  | ? as a sti | udent *    |  |
| Yes          |               |              |           |           |           |            |            |            |            |  |
| O No         |               |              |           |           |           |            |            |            |            |  |
|              |               |              |           |           |           |            |            |            |            |  |
| 5. Were/are  | vour griev    | rances nro   | onerly ha | andled at | the Der   | artment    | /college   | 2 as an a  | dumni *    |  |
| J. Were/are  | your griev    | ances pro    | эрспу па  | indica at | . шо Бор  | artmont    | rcollege   | : as an e  | панн       |  |
| Yes          |               |              |           |           |           |            |            |            |            |  |
| O No         |               |              |           |           |           |            |            |            |            |  |
|              |               |              |           |           |           |            |            |            |            |  |
| Laboratories | s & Equipn    | nents *      |           |           |           |            |            |            |            |  |
| 1            | 2             | 3            | 4         | 5         | 6         | 7          | 8          | 9          | 10         |  |
| C            |               | $\bigcirc$   | 0         | 0         | 0         | $\bigcirc$ | $\bigcirc$ | <b>O</b>   | $\bigcirc$ |  |
|              |               |              |           |           |           |            |            |            |            |  |
| 5. Rate the  | adequacv      | of followir  | ng as the | ey were [ | During vo | our tenur  | e as a s   | tudent a   | t AUC:     |  |
|              | , ,           |              |           |           | 3 7       |            |            |            |            |  |