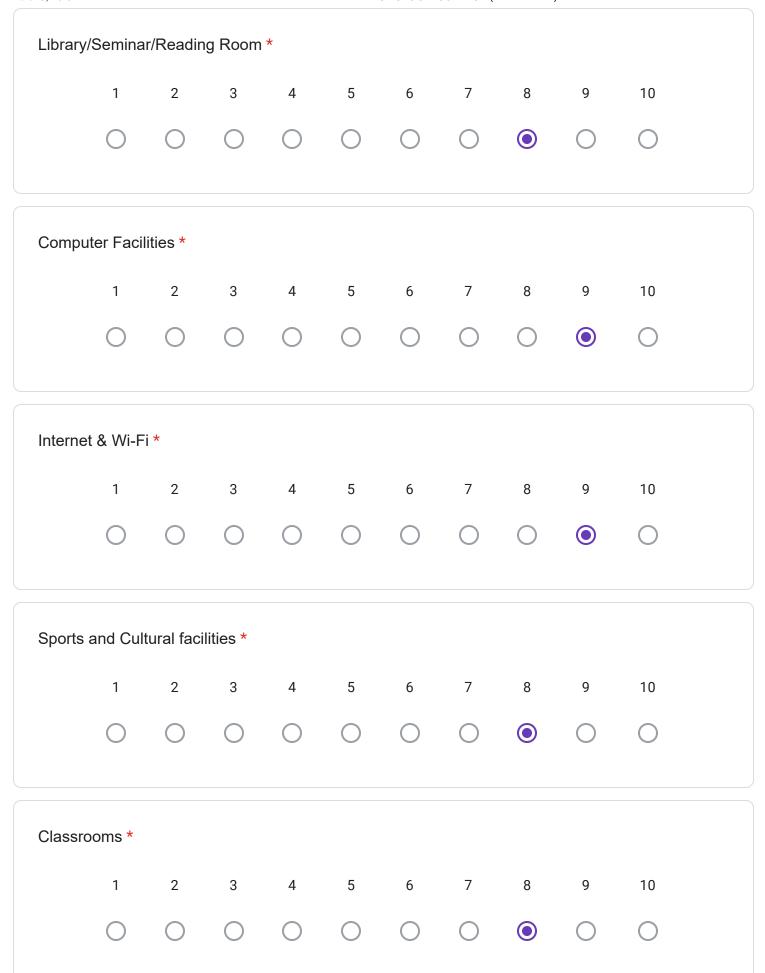

| 3. Are y | ou willir/ | ng to con | itribute to | the dev    | velopme   | nt of the  | college?   | ) <b>*</b> |            |         |  |
|----------|------------|-----------|-------------|------------|-----------|------------|------------|------------|------------|---------|--|
| Yes      | 6          |           |             |            |           |            |            |            |            |         |  |
| O No     |            |           |             |            |           |            |            |            |            |         |  |
|          |            |           |             |            |           |            |            |            |            |         |  |
| 4. Were  | e/are yo   | ur grieva | nces pro    | perly ha   | andled at | the Dep    | ertment/   | /college   | ? as a stu | udent * |  |
| Yes      | S          |           |             |            |           |            |            |            |            |         |  |
| O No     |            |           |             |            |           |            |            |            |            |         |  |
|          |            |           |             |            |           |            |            |            |            |         |  |
| 5. Were  | e/are vo   | ur grieva | nces pro    | perly ha   | andled at | the Der    | artment    | /college?  | ? as an a  | lumni * |  |
| o. Word  | s, and you | ar griova | mood pro    | pony ne    |           | . 1110 Dop |            |            | . do dir d |         |  |
| ● Yes    |            |           |             |            |           |            |            |            |            |         |  |
| O No     |            |           |             |            |           |            |            |            |            |         |  |
|          |            |           |             |            |           |            |            |            |            |         |  |
| Laborat  | tories &   | Equipme   | ents *      |            |           |            |            |            |            |         |  |
|          | 1          | 2         | 3           | 4          | 5         | 6          | 7          | 8          | 9          | 10      |  |
|          | $\bigcirc$ | 0         | $\bigcirc$  | $\bigcirc$ | 0         | 0          | $\bigcirc$ | •          | $\bigcirc$ | $\circ$ |  |
|          |            |           |             |            |           |            |            |            |            |         |  |
| 5. Rate  | the ade    | equacy o  | f followir  | ng as the  | ey were [ | During yo  | our tenur  | e as a s   | tudent at  | t AUC:  |  |
|          |            |           |             |            |           |            |            |            |            |         |  |