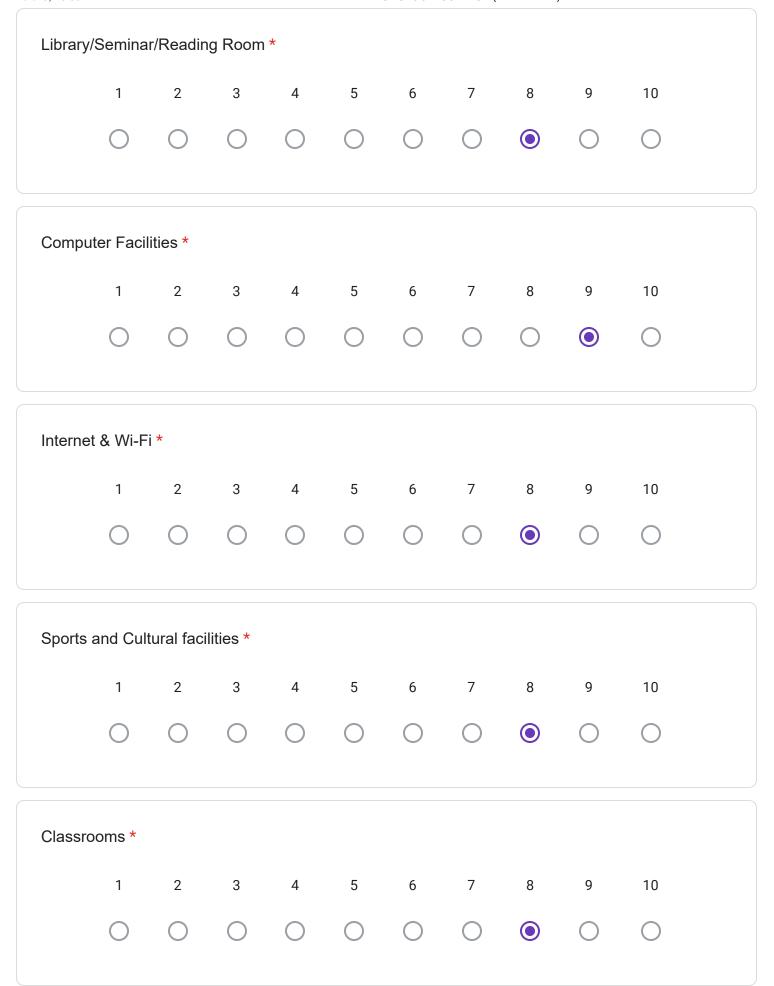

| 0.711C y | you willir | ng to cor  | ntribute to | o the de   | velopme    | nt of the  | college?   | *        |            |            |  |
|----------|------------|------------|-------------|------------|------------|------------|------------|----------|------------|------------|--|
| Yes      | s          |            |             |            |            |            |            |          |            |            |  |
| O No     | )          |            |             |            |            |            |            |          |            |            |  |
|          |            |            |             |            |            |            |            |          |            |            |  |
| 4. Were  | e/are yo   | ur grieva  | inces pro   | operly ha  | andled at  | t the Dep  | partment   | college′ | ? as a stı | udent *    |  |
| Yes      | s          |            |             |            |            |            |            |          |            |            |  |
| O No     |            |            |             |            |            |            |            |          |            |            |  |
|          |            |            |             |            |            |            |            |          |            |            |  |
|          |            |            |             |            |            |            |            |          |            |            |  |
| 5. Were  | e/are yo   | ur grieva  | inces pro   | perly ha   | andled at  | t the Dep  | oartment,  | college' | ? as an a  | lumni *    |  |
| Yes      | S          |            |             |            |            |            |            |          |            |            |  |
| O No     | )          |            |             |            |            |            |            |          |            |            |  |
|          |            |            |             |            |            |            |            |          |            |            |  |
|          |            |            | ( d.        |            |            |            |            |          |            |            |  |
| Laborat  | tories &   | Equipme    | ents *      |            |            |            |            |          |            |            |  |
|          | 1          | 2          | 3           | 4          | 5          | 6          | 7          | 8        | 9          | 10         |  |
|          | $\bigcirc$ | $\bigcirc$ | $\bigcirc$  | $\bigcirc$ | $\bigcirc$ | $\bigcirc$ | $\bigcirc$ |          | $\bigcirc$ | $\bigcirc$ |  |
|          |            |            |             |            |            |            |            |          |            |            |  |
|          |            |            |             |            |            |            |            |          |            |            |  |
| 5 Rate   | the ade    | aniacy o   | f followir  | na as the  | av wara I  | During v   | nur tenur  | A 25 2 5 | tudent at  | · ALIC:    |  |