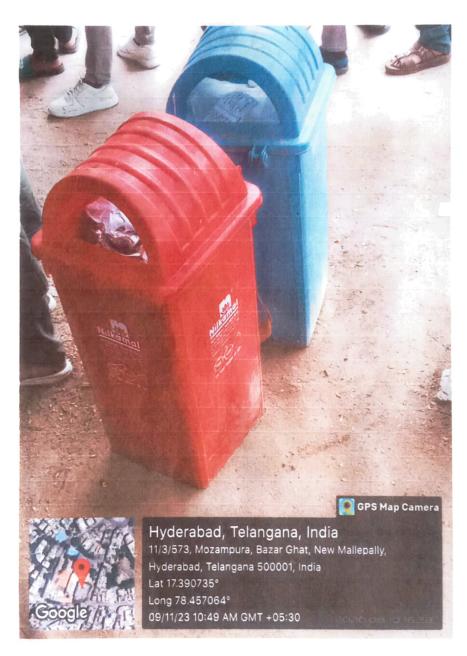

### 7.1.3 Photographs of the facilities available

Bins for collection of waste

Faternal Control (as a control of control of

Principal
Anwarul-Uloom College
(Autonomous)
New Mallepally, Hyd-01.

(Affiliated to Osmania University)

## Accredited with A+ Grade by NAAC

New Mallepally, Hyderabad- 500001, T.S., India.

Color-coded Bins for collection of different types of waste

Internal Quality Assuming Cell Invarial Ulcomic New Mallepally, Hycerchad.