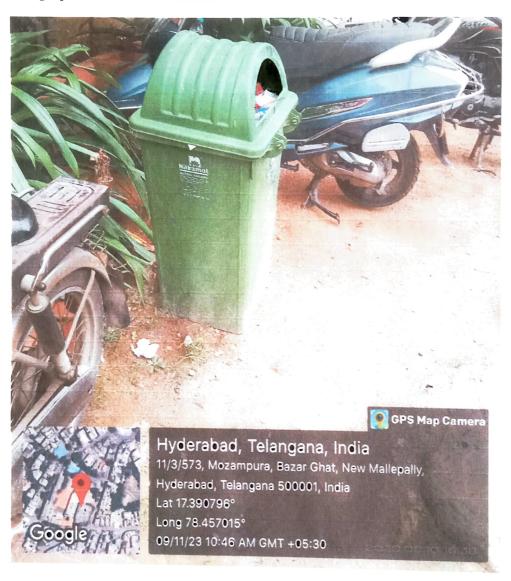

### 7.1.3 Photographs of the facilities available

Bins for collection of waste

Faternal Control (as a control of control of

Principal
Anwarul-Uloom College
(Autonomous)
New Mallepally, Hyd-01.

(Affiliated to Osmania University)

## Accredited with A+ Grade by NAAC

New Mallepally, Hyderabad- 500001, T.S., India.

Color-coded Bins for collection of different types of waste

Internal Quality Assuming Cell Invarial Ulcomic New Mallepally, Hycerchad.