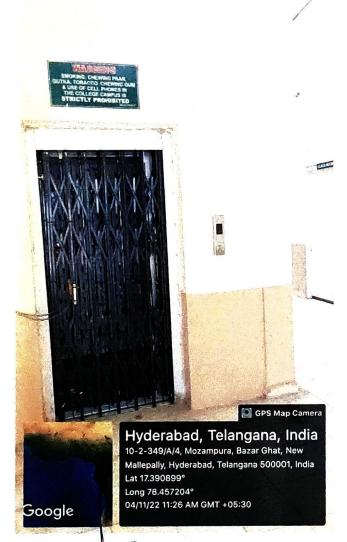

## ANWARUL ULOOM COLLEGE (AUTONOMOUS)

(Accredited by NAAC with 'A' Grade & An ISO 9001:2015 Certified Institution)
(Affiliated to Osmania University, Hyderabad)

Lift facility for disabled Students..

COORDINATOR
Internal Quality Assyrance Cell
Anwarul Uloom College (Autonomous)
New Mallepally, Hyderabad.