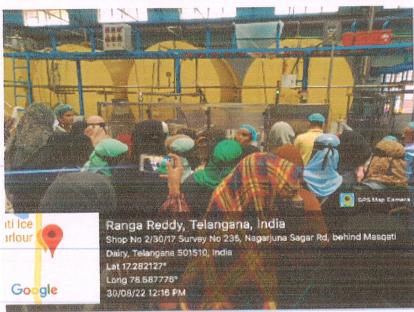

#### Place of visit masqati diary product ltd.

An industrial visit was organize for the students of the college on 30-08-2022. Students (350) along with faculty members(6) of the college visited to masqati diary form the manager operations explain the functioning of the diary business, cattle breeding, milk producing, testing, quality standards and packaging etc. it has been observed that there are more than 500 cattles from which milk is produced.