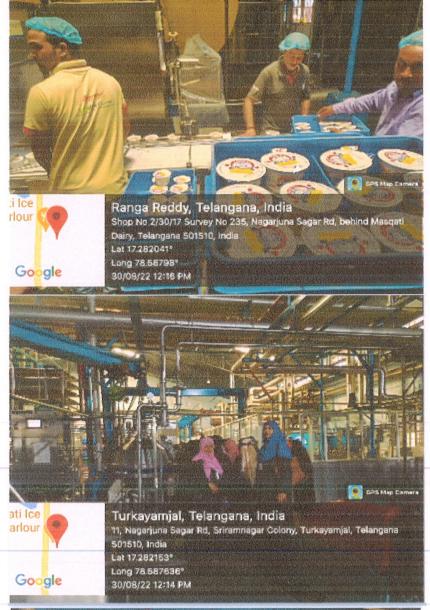

#### Place of visit masqati diary product ltd.

An industrial visit was organize for the students of the college on 30-08-2022. Students (350) along with faculty members(6) of the college visited to masqati diary form the manager operations explain the functioning of the diary business, cattle breeding, milk producing, testing, quality standards and packaging etc. it has been observed that there are more than 500 cattles from which milk is produced.