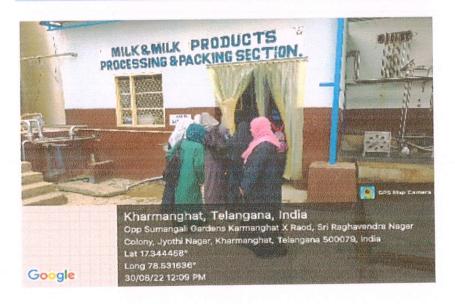

#### Place of visit masqati diary product ltd.

An industrial visit was organize for the students of the college on 30-08-2022. Students (350) along with faculty members(6) of the college visited to masqati diary form the manager operations explain the functioning of the diary business, cattle breeding, milk producing, testing, quality standards and packaging etc. it has been observed that there are more than 500 cattles from which milk is produced.