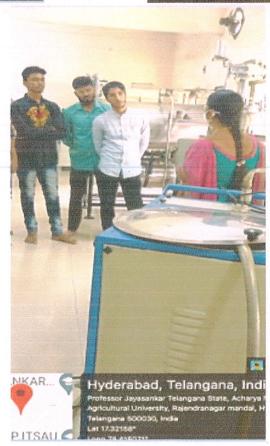

#### PROFESSOR JAYASHANKAR TELANGANA STATE AGRICULTURAL UNIVERSITY

The Department of Botany, under the supervision of Dr. Sadia Fatima organized a one day industrial visit to Professor Jayashankar Telangana State Agricultural University on 1st July 2022. The students of B.Sc and M.Sc. actively participated in the event. The educational visit was headed by Dr. Syed Ahmed Hussain, who planned the visit such that it enhances the practical skills of the students and create awareness regarding the entrepreneurship skills.

Overall, the visit have been a good initiative to motivate the students on the pragmatic way of learning and creating interest towards pursuing career in the field of agriculture. The students were acquainted with the handling of various equipments and digital devices employed in the field of research. The staff of the Department of Botany also accompanied the students on the educational trip.