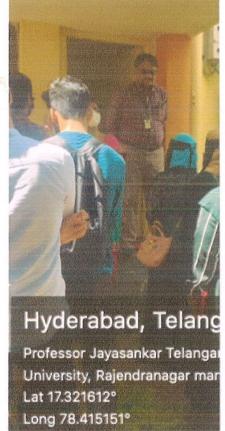

#### PROFESSOR JAYASHANKAR TELANGANA STATE AGRICULTURAL UNIVERSITY

The Department of Botany, under the supervision of Dr. Sadia Fatima organized a one day industrial visit to Professor Jayashankar Telangana State Agricultural University on 1st July 2022. The students of B.Sc and M.Sc. actively participated in the event. The educational visit was headed by Dr. Syed Ahmed Hussain, who planned the visit such that it enhances the practical skills of the students and create awareness regarding the entrepreneurship skills.