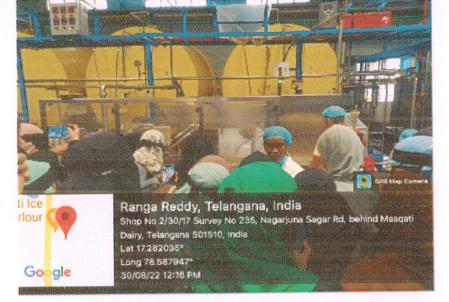

#### Place of visit masqati diary product ltd.

An industrial visit was organize for the students of the college on 30-08-2022. Students (350) along with faculty members(6) of the college visited to masqati diary form the manager operations explain the functioning of the diary business, cattle breeding, milk producing, testing, quality standards and packaging etc. it has been observed that there are more than 500 cattles from which milk is produced.