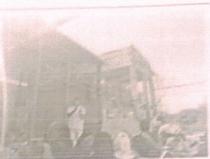

#### REPORT ON INDUSTRIAL VISIT

TO

#### PROFESSOR JAYASHANKAR TELANGANA STATE AGRICULTURAL UNIVERSITY

The Department of Botany, under the supervision of Dr. Sadia Fatima organized a one day industrial visit to Professor Jayashankar Telangana State Agricultural University on 1st July 2022. The students of B.Sc and M.Sc. actively participated in the event. The educational visit was headed by Dr. Syed Ahmed Hussain, who planned the visit such that it enhances the practical skills of the students and create awareness regarding the entrepreneurship skills.