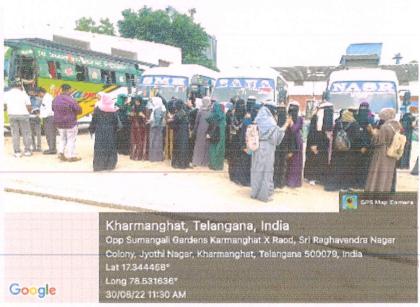

#### Place of visit masqati diary product ltd.

An industrial visit was organize for the students of the college on 30-08-2022. Students (350) along with faculty members(6) of the college visited to masqati diary form the manager operations explain the functioning of the diary business, cattle breeding, milk producing, testing, quality standards and packaging etc. it has been observed that there are more than 500 cattles from which milk is produced.