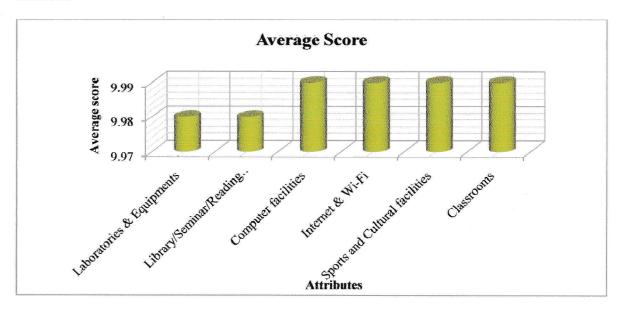

Table 2:

| S. No. | Attributes                     | Total Score | Average Score |
|--------|--------------------------------|-------------|---------------|
| 1      | Laboratories & Equipments      | 5628        | 9.98          |
| 2      | Library/Seminar/Reading Room   | 5629        | 9.98          |
| 3      | Computer facilities            | 5637        | 9.99          |
| 4      | Internet & Wi-Fi               | 5637        | 9.99          |
| 5      | Sports and Cultural facilities | 5636        | 9.99          |
| 6      | Classrooms                     | 5635        | 9.99          |

Chart 2:

Table 2 reveal the survey results of infrastructure of the college such as laboratories, equipment, library, seminar hall, reading room, computer facilities, internet, sports, cultural facilities and class rooms and it was found that average score of all the items mentioned in the questionnaire was above 9.97 on 10 point liker scale.