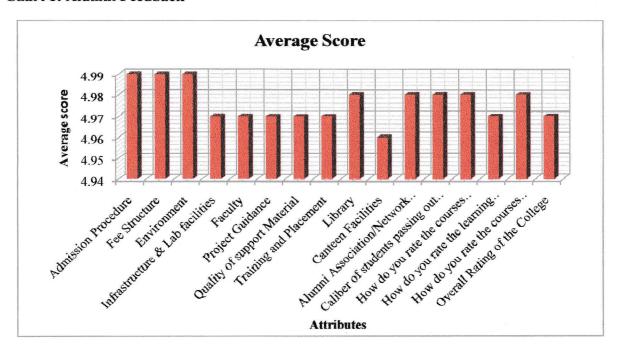

Table 1: Alumni Feedback

| S. No.  | Attributes                                                                                               | Total | Average |
|---------|----------------------------------------------------------------------------------------------------------|-------|---------|
| 5. 140. | Attributes                                                                                               | Score | Score   |
| 1       | Admission Procedure                                                                                      | 2815  | 4.99    |
| 2       | Fee Structure                                                                                            | 2816  | 4.99    |
| 3       | Environment                                                                                              | 2816  | 4.99    |
| 4       | Infrastructure & Lab facilities                                                                          | 2804  | 4.97    |
| 5       | Faculty                                                                                                  | 2808  | 4.97    |
| 6       | Project Guidance                                                                                         | 2801  | 4.97    |
| 7       | Quality of support Material                                                                              | 2803  | 4.97    |
| 8       | Training and Placement                                                                                   | 2801  | 4.97    |
| 9       | Library                                                                                                  | 2806  | 4.98    |
| 10      | Canteen Facilities                                                                                       | 2799  | 4.96    |
| 11      | Alumni Association/Network of Old Friends                                                                | 2806  | 4.98    |
| 12      | Caliber of students passing out of this College                                                          | 2807  | 4.98    |
| 13      | How do you rate the courses which are skills related suiting to the Industry included into the programs? | 2808  | 4.98    |

| How de     | How do you rate the learning experience in terms of their    | 2805 | 4.97 |
|------------|--------------------------------------------------------------|------|------|
|            | relevance to the real life application?                      | 2003 | 4.97 |
| How do you | How do you rate the courses that you have learnt in relation | 2807 | 4.98 |
|            | to your current job?                                         |      |      |
| 16         | Overall Rating of the College                                | 2801 | 4.97 |

Chart 1: Alumni Feedback

Above table 1 reveals the average score of the survey results of 564 Alumni on college conducted for academic year 2021-22 and found that average score of all the responses on statements mentioned in the questionnaire is above 4.97 and it is very nearest to 5. It implies that majority were expressed their opinion as "Excellent" on various parameters mentioned in the questionnaire.