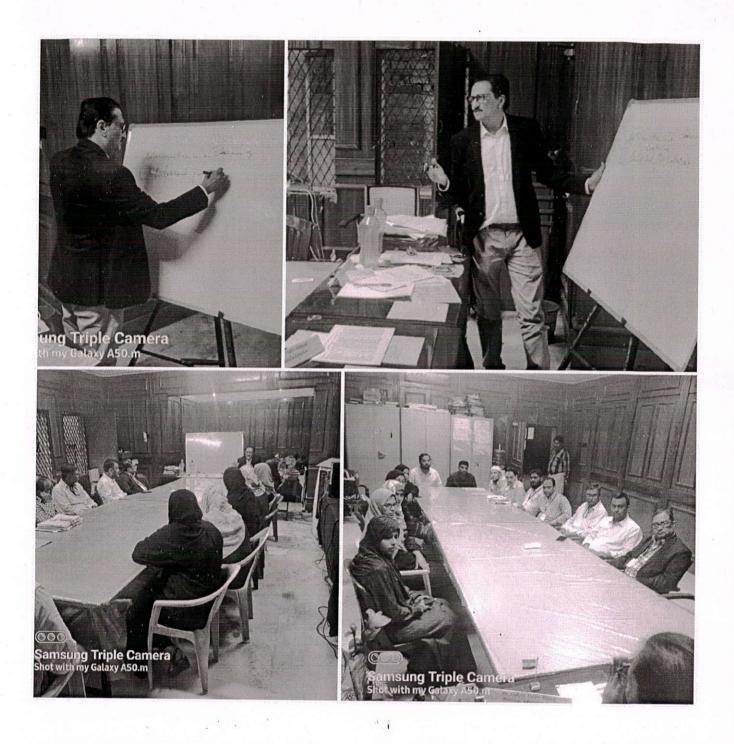

## **DEPARTMENT: NUTRITION AND DIETETICS**

Entrepreneurship has become one of the driving forces of economic growth and development. Regional developments in different levels have emphasized the role of entrepreneurship as a tool of development. Under these circumstances, it has become imperative that awareness of entrepreneurship must be spread to the youth population of the country. In this regard, faculties across colleges and universities can play an important role in the development of the entrepreneurship mindset among the students. The (5) days FDP programme was a structured training programme targeted at faculties across the country. The faculty development programme was conducted to promote faculties to act as a facilitator of entrepreneurship development cells in their respective institutions. Different pedagogical aspects of entrepreneurship education were introduced in the programme. In addition, diverse resources available to start entrepreneurship programmes in their respective institutions were also part of the programme.

Audience: Faculties from college.

Resource Persons: The resource persons were a mix of academic and practitioners in the field of entrepreneurship.

Pedagogy: In the FDP, resource persons with different backgrounds utilized various pedagogy methods related to entrepreneurship education. Lectures, Participatory method, Simulation, Experiential learning, and Field Visit were used in the FDP.

Outcome: The goal of the FDP programme was to introduce faculties from different disciplines to the different dimensions of entrepreneurial educations content, pedagogy and hands on methods.

HEAD

Dept. of Nutrition & Dietenes ANWARUL-ULOOM COLLEGE New Mallepally, Hyderabad. Telangana-500 001.