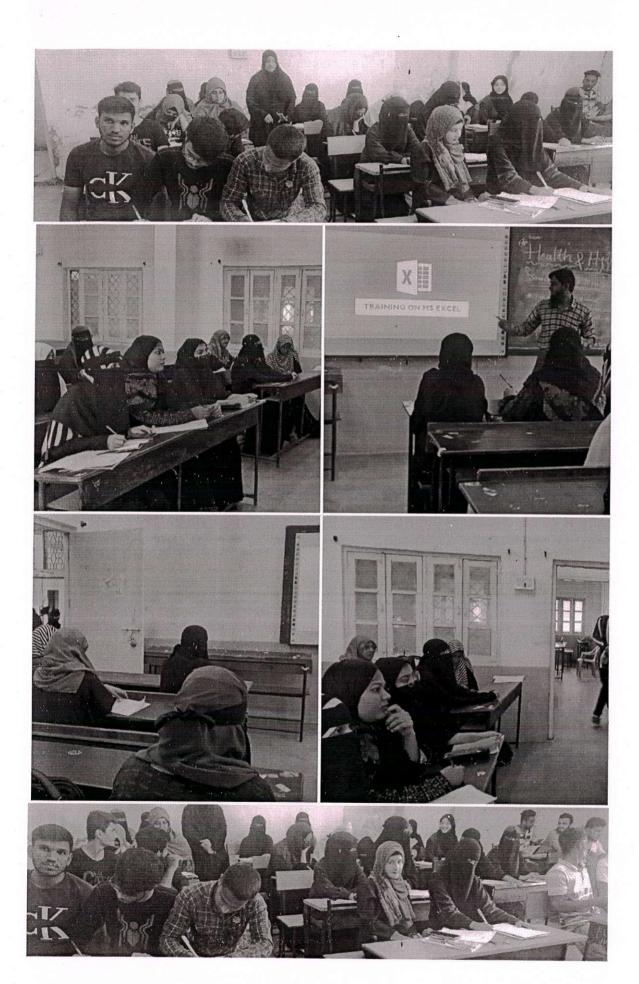

#### Date:

It is hereby to inform that our college will be organizing "Computer Training on Excel" program which will be conducted on 21-09-2019 by MohdHabeeb.He will deliver the keynote presentation respective program.The goal of this curriculum is to convey a fundamental understanding of Microsoft Excel in order to improve the academic processes.

#### PROGRAMREPORT

Program Name Date of activity Name of the faculty Number of Participants : Computer Training on Excel : 21/09/2019 : MohdHabeeb : 31

#### **Objectiveoftheprogram:**

The following goals are what this program intends to accomplish:

- Examine spreadsheet concepts and explore the Microsoft Office Excel environment.
- Create, open and view a workbook.
- Save and print workbooks.
- Enter and edit data.
- Modify a worksheet and workbook.
- Work with cell references.
- Learn to use functions and formulas.