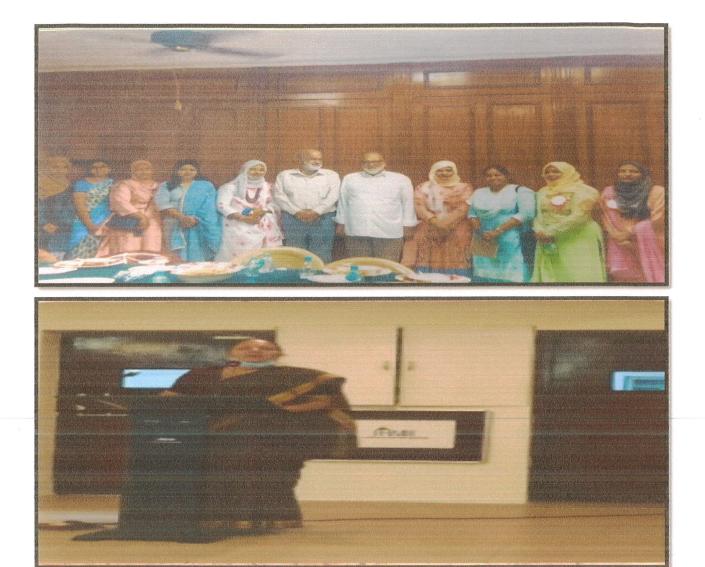

### **CIRCULAR**

The department of Nutrition and Dietetics wishes to conduct a week "faculty development program" on the topic: "Entrepreneurship" for our faculty members / others from 04.02.2019 to 08.02.2019, Venue: RJP hall, AUC. The aim of this FDP is to enhance the leadership qualities and the significance of creative thinking for effective teaching and learning process. This FDP serves as a platform for teaching professionals to interact with the experts from teaching fraternity and industry professionals.

## **DEPARTMENT: NUTRITION AND DIETETICS**

Entrepreneurship has become one of the driving forces of economic growth and development. Regional developments in different levels have emphasized the role of entrepreneurship as a tool of development. Under these circumstances, it has become imperative that awareness of entrepreneurship must be spread to the youth population of the country. In this regard, faculties across colleges and universities can play an important role in the development of the entrepreneurship mindset among the students. The (5) days FDP programme was a structured training programme targeted at faculties across the country. The faculty development programme was conducted to promote faculties to act as a facilitator of entrepreneurship development cells in their respective institutions. Different pedagogical aspects of entrepreneurship education were introduced in the programme. In addition, diverse resources available to start entrepreneurship programmes in their respective institutions were also part of the programme.