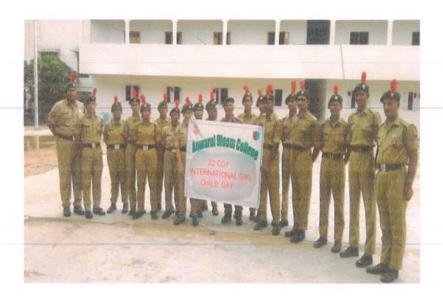

#### CIRCULAR

This is to inform all UG and PG students that NCC unit of Anwarul Uloom College, 22 Coy, NCC is organizing awareness programme and conducting rally on the occasion of "Blood Donation Day" on 10.02.2020. The theme of this program is to encourage everyone to donate blood.

# **BLOOD DONATION DAY-REPORT**

Program Name : Blood Donation Day

Date of the Activity : 10.02.2020

Venue : Anwarul Uloom College

Organised By : NCC

Number of Participants : 150

I would like to bring to your kind notice that Anwarul -Uloom college cadets has successfully completed this awareness program with the participation of 150 cadets under the supervision of Capt Syed Siddiq Hasan.