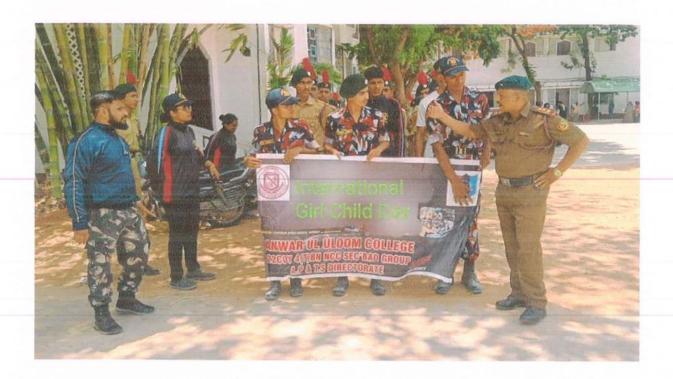

#### BETI BACHO BETI PADHAO-REPORT

**Program Name** 

: Beti Bachao Beti Padhao

Date of the Activity

: 24-01-2020

Venue

: Anwarul Uloom College

Organized By

: NCC

**Number of Participants** 

: 160

I would like to bring to your kind notice that Anwarul-uloom college cadets has successfully completed the awareness program raising the slogan "BETI BACHAO - BETI PADAO" with under the supervision Capt Syed Siddiq Hasan.

# **OBJECTIVE OF THE PROGRAM**

'Educate the Girl Child, Save the Girl Child' the Beti Padhao, Beti Bachao Scheme is an ambitious scheme of the Government of India which is intended to generate massive awareness, improvement of quality of welfare services for females and helping them (girls and women) access these services better.

### **OUT COME OF THE PROGRAM**

All the cadets echoed the streets with the slogan Beti Bachao Beti Padhao and let people know about educating a girl child is important too and to ensure gender equality and women empowerment it ensures survival and protection of the girl child.