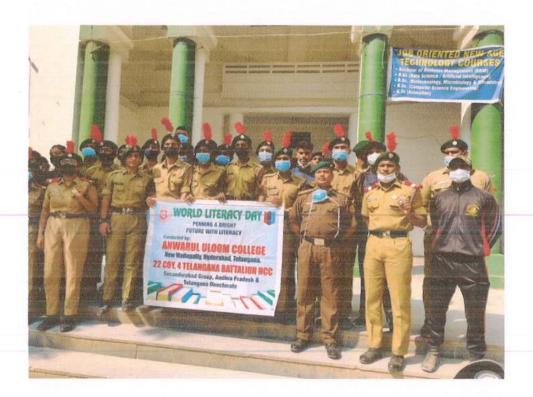

#### CIRCULAR

This is to inform all UG and PG students that NCC unit of Anwarul Uloom College, 22 Coy, NCC is organizing awareness programme and conducting rally on the occasion of "Blood Donation Day" on 10.02.2020. The theme of this program is to encourage everyone to donate blood.

PRINCIPAL

Copy to

1. Hon'ble Chairman/ secretary for kind info

2. All HOD'S

3. Director

4. Principal office

5. CC-Hod's

6. Exam branch