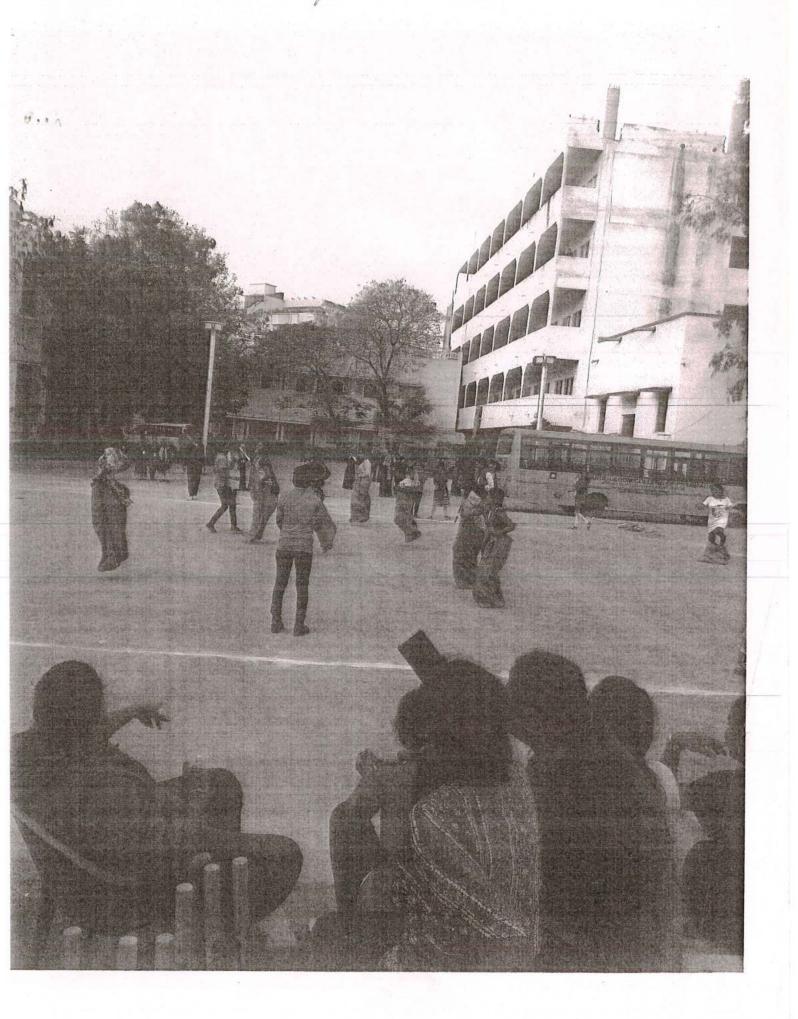

# Anwarul Uloom College (Autonomous)

New Mallepally, Hyderabad

The Department of Arabic is going to conduct Annual Literary Competitions in RJP Hall for the Girls students of B.A. / B.Sc. / B.Com. The details are as follows:

| Date       | Time       |
|------------|------------|
| 12-02-2020 | 2-30 PM    |
| 12-02-2020 | 3-30 PM    |
|            |            |
|            | 12-02-2020 |

| ٢_ غزوات النبي علي | (i)  | ا جية الوداع كا پيغام - |
|--------------------|------|-------------------------|
| المع عروات أن عليه | ( 7) | ا ججة الوداع كالبيغام - |

3. Essay writing 13-02-2013 3-00 PM

Topics:

ا عناصد النبي علي النبي النبي علي النبي النبي النبي علي النبي ا

All the students are advised to enroll their names with Dr. Mohd. Manzoor Hussain, Head Department of Arabic or with any faculty member of the Department.