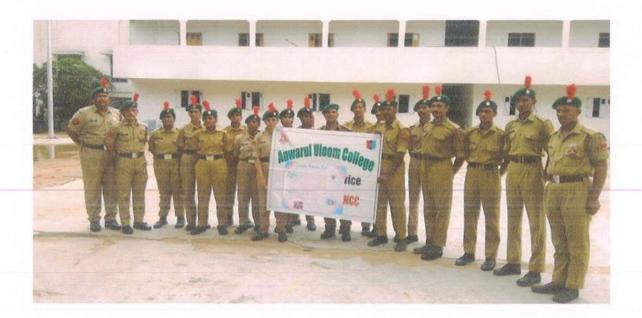

#### CIRCULAR

This is to inform all UG and PG students that NCC unit of Anwarul Uloom College, 22 Coy, NCC is organizing awareness programme and conducting rally on the occasion of "Blood Donation Day" on 10.02.2020. The theme of this program is to encourage everyone to donate blood.

# **BLOOD DONATION DAY-REPORT**

Program Name : Blood Donation Day

Date of the Activity : 10.02.2020

Venue : Anwarul Uloom College

Organised By : NCC

Number of Participants : 150

I would like to bring to your kind notice that Anwarul -Uloom college cadets has successfully completed this awareness program with the participation of 150 cadets under the supervision of Capt Syed Siddiq Hasan.

# **OBJECTIVE OF THE PROGRAM**

I would also like to state that the main objective behind this program is to pay tribute to brave martyrs of Pulwama Attack.

# **OUTCOME OF THE PROGRAM**

Donating blood saves lives, as cadets encouraged people to do their part and make an appointment to donate blood. For as long as medicine has been around. Cadets rely on the goodness of other people to give blood when they need it.