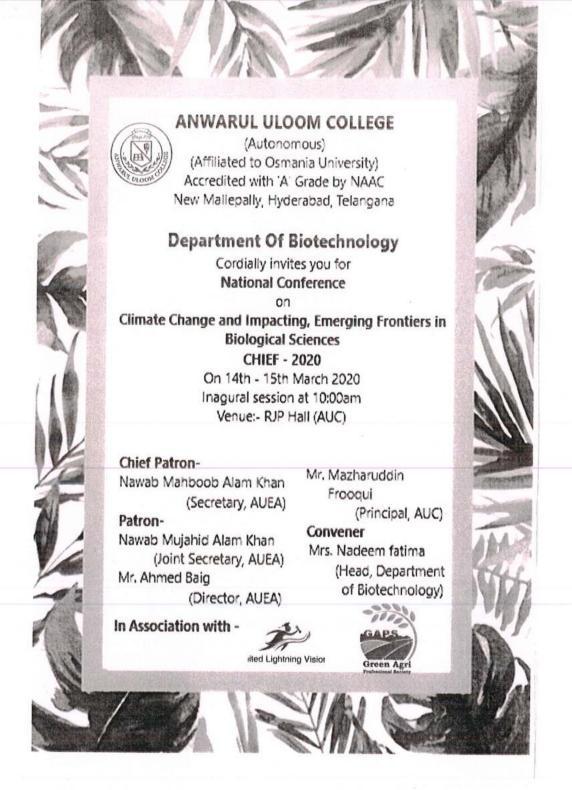

# Emerging Frontiers in Biological Sciences Climate Change and Impacting, 1st National Conference on

Souvenir cum Lead / Abstract **Proceeding Book** 

Department of Biotechnology, Anwarul Uloom College, Hyderabad

Organized by:

#### Anwarul Uloom College (Autonomous)

(Affiliated to Osmania University)

Accredited with 'A' Grade by NAAC

New Mallepally, Hyderabad—500001, T.S., India.