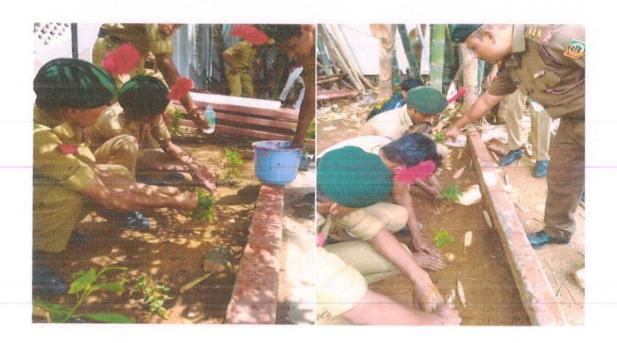

# **BLOOD DONATION DAY-REPORT**

Program Name : Blood Donation Day

Date of the Activity : 10.02.2020

Venue : Anwarul Uloom College

Organised By : NCC

Number of Participants : 150

I would like to bring to your kind notice that Anwarul -Uloom college cadets has successfully completed this awareness program with the participation of 150 cadets under the supervision of Capt Syed Siddiq Hasan.

# **OBJECTIVE OF THE PROGRAM**

I would also like to state that the main objective behind this program is to pay tribute to brave martyrs of Pulwama Attack.

# **OUTCOME OF THE PROGRAM**

Donating blood saves lives, as cadets encouraged people to do their part and make an appointment to donate blood. For as long as medicine has been around. Cadets rely on the goodness of other people to give blood when they need it.