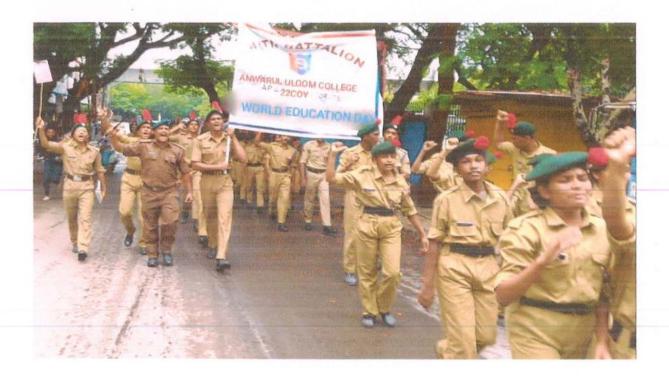

#### CIRCULAR

This is to inform all UG and PG students that NCC unit of Anwarul Uloom College, 22 Coy, NCC is organizing awareness programme and conducting rally on the occasion of "Blood Donation Day" on 10.02.2020. The theme of this program is to encourage everyone to donate blood.