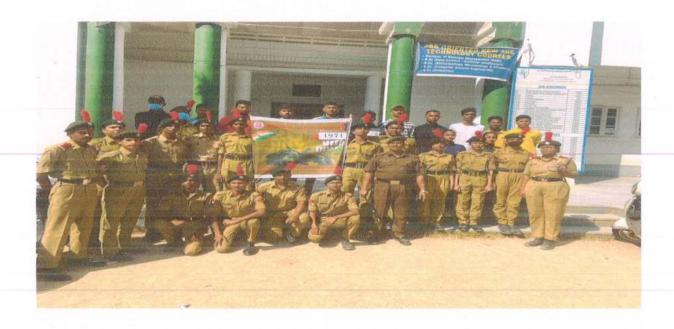

#### CIRCULAR

This is to inform all UG and PG students that NCC unit of Anwarul Uloom College, 22 Coy, NCC is organizing awareness programme and conducting rally on the occasion of "Blood Donation Day" on 10.02.2020. The theme of this program is to encourage everyone to donate blood.

# **BLOOD DONATION DAY-REPORT**

Program Name : Blood Donation Day

Date of the Activity : 10.02.2020

Venue : Anwarul Uloom College

Organised By : NCC

Number of Participants : 150

I would like to bring to your kind notice that Anwarul -Uloom college cadets has successfully completed this awareness program with the participation of 150 cadets under the supervision of Capt Syed Siddiq Hasan.