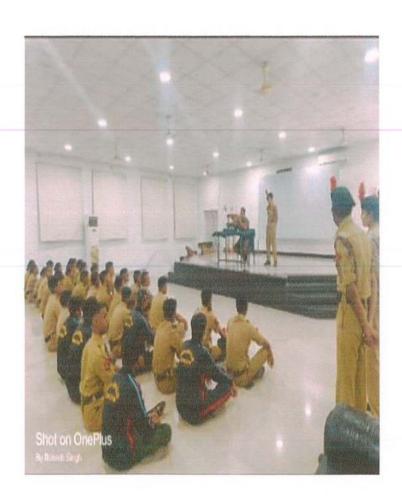

#### CIRCULAR

This is to inform all UG and PG students that NCC unit of Anwarul Uloom College, 22 Coy, NCC is organizing awareness programme and conducting rally on the occasion of "Blood Donation Day" on 10.02.2020. The theme of this program is to encourage everyone to donate blood.