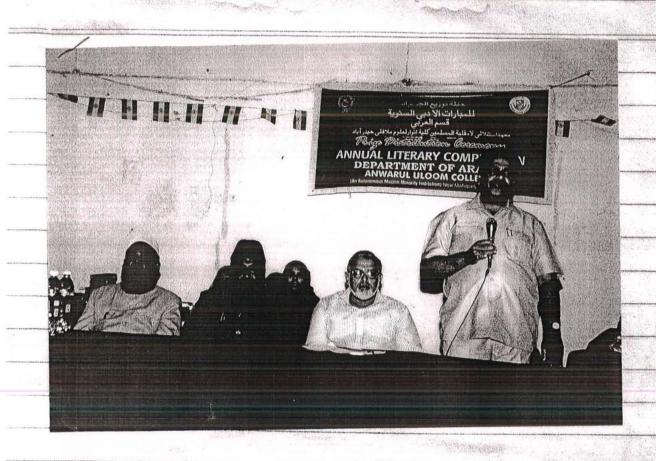

#### **DEPARTMENT OF ARABIC**

CIRCULAR

**Prize Distribution Ceremony** 

10/1/2020

The Department of Arabic is organized Literary Competitions in Qiraat, Elocution, Naat e Shareef, Essay Writing and Quiz. On 15<sup>th</sup> to 19<sup>th</sup> January 2020. For Boy UG Students, It is to inform all the students to attain the prize distribution ceremony which will be held on 5<sup>th</sup> Feb. 2020 at 10 am in RJP Hall. ALL the Head's of the Department & Staff members are requested to grace the occasion.

# **Prize Distribution Ceremony**

25/3/2020

The Department of Arabic organized Literary Competitions in Qiraat , Elocution, Naat e Shareef, Essay Writing and Quiz. On 12<sup>th</sup> to 15<sup>th</sup> March 2020. For Boys and Girls. It is to inform all the students to attain the prize distribution ceremony will be held on 5<sup>th</sup> April 2020 at 10 am in RJP Hall. ALL the Head of the Departments, Staff members are requested to grace the occasion.