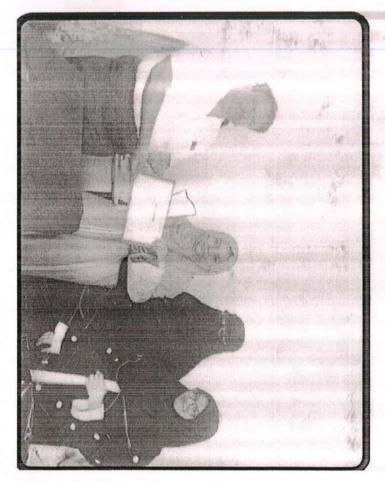

# PRIZE MIMMER OF ESSAY WRITING

JAMAB AHMED BAIG SAHAB
DISTRIBUTING PRIZES AMONG STUDENTS

and the most of the last of the same

THE DEPARTMENT (CONDUCT) ARGANIZED
THE PRIME (SISTRIBUTION CEROMONY FOR THOSE
STUDENTS WHO SECURE GOOD MARKS IN
DIPLOMA COURSES & BEST PERFORMIED IN
LITERARY COMPETATIONS ON 5th MARCH
2019. AIN MBA HALL.

JANAB AHMED BAIG SAHAB ADDRESS.
THE GATHERING & CONGRALUTE THE STUDENTS
OF THEIR GOOD PERFOMANCE.

THE CHEIP GUES IS JAMAB BADIUDDING SABRI SAHAB PRO. IN ARABIC OU. THE PRINICIPAL OF THE COLLEGE & MANIZOOR SIR' WERE INVITED AS A SPECIAL GUEST.