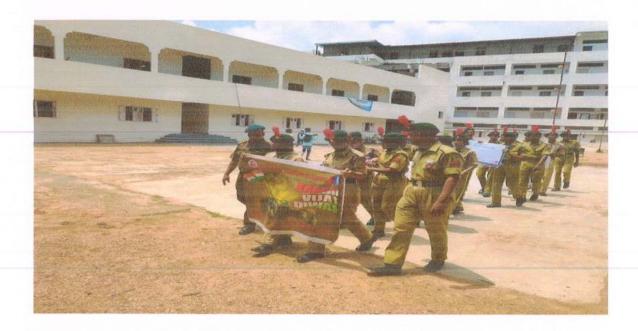

#### CIRCULAR

This is to inform all UG and PG students that NCC unit of Anwarul Uloom College, 22 Coy, NCC is organizing awareness programme and conducting rally on the occasion of "Blood Donation Day" on 10.02.2020. The theme of this program is to encourage everyone to donate blood.

# **BLOOD DONATION DAY-REPORT**

Program Name : Blood Donation Day

Date of the Activity : 10.02.2020

Venue : Anwarul Uloom College

Organised By : NCC

Number of Participants : 150

I would like to bring to your kind notice that Anwarul -Uloom college cadets has successfully completed this awareness program with the participation of 150 cadets under the supervision of Capt Syed Siddiq Hasan.