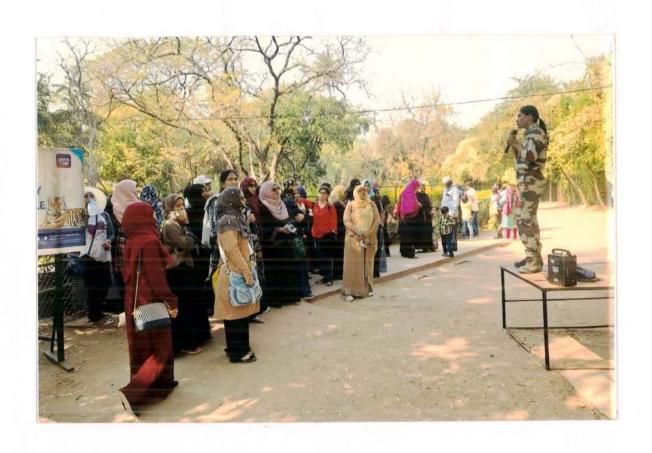

#### CIRCULAR

This is to inform all UG and PG students that NCC unit of Anwarul Uloom College, 22 Coy, NCC is organizing awareness programme and conducting rally on the occasion of "Blood Donation Day" on 10.02.2020. The theme of this program is to encourage everyone to donate blood.

# **BLOOD DONATION DAY-REPORT**

Program Name : Blood Donation Day

Date of the Activity : 10.02.2020

Venue : Anwarul Uloom College

Organised By : NCC

Number of Participants : 150

I would like to bring to your kind notice that Anwarul -Uloom college cadets has successfully completed this awareness program with the participation of 150 cadets under the supervision of Capt Syed Siddiq Hasan.