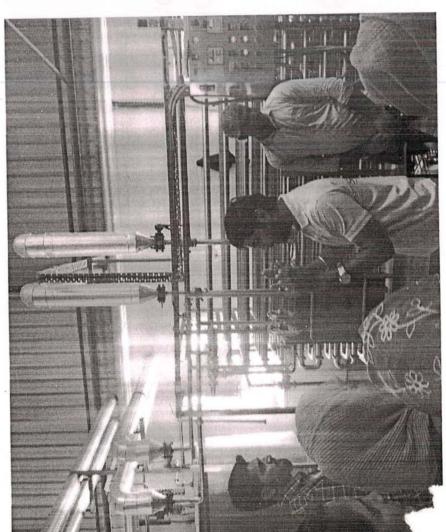

#### CIRCULAR

All the staff and students are informed that the Department of nutrition and dietetics has organized a INDUSTRIAL VISIT TO AKSHAYA PATRA for the students of B.Sc., M.Sc. and PG Diploma, Nutrition and Dietetics which will be held on 10.10.2019. The students are required to report at 9:00 am sharp in the morning, as the departure will take place at 9:30 am.

#### PROGRAM REPORT

PROGRAM NAME: INDUSTRIAL VISIT TO AKSHAYA PATRA

DATE OF ACTIVITY: 16.10.2019

ORGANIZED BY :- DEPARTMENT OF NUTRITION AND DIETETICS.

NUMBER OF PARTICIPANTS:- 200

**OBJECTIVES OF THE PROGRAM:** 

The objective of the trip was to help students understand the Mid-day meal scheme started by the Govt. of India. The students would learn the use of different kitchen equipment, types of menu and types of spaces etc.