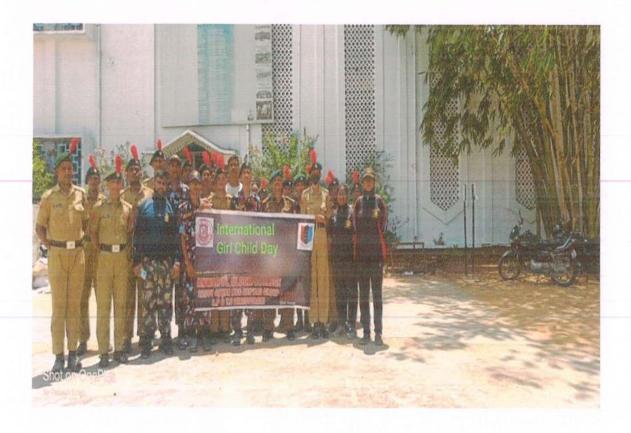

#### BETI BACHO BETI PADHAO-REPORT

**Program Name** 

: Beti Bachao Beti Padhao

Date of the Activity

: 24-01-2020

Venue

: Anwarul Uloom College

Organized By

: NCC

**Number of Participants** 

: 160

I would like to bring to your kind notice that Anwarul-uloom college cadets has successfully completed the awareness program raising the slogan "BETI BACHAO - BETI PADAO" with under the supervision Capt Syed Siddiq Hasan.

# **OBJECTIVE OF THE PROGRAM**

'Educate the Girl Child, Save the Girl Child' the Beti Padhao, Beti Bachao Scheme is an ambitious scheme of the Government of India which is intended to generate massive awareness, improvement of quality of welfare services for females and helping them (girls and women) access these services better.

### **OUT COME OF THE PROGRAM**

All the cadets echoed the streets with the slogan Beti Bachao Beti Padhao and let people know about educating a girl child is important too and to ensure gender equality and women empowerment it ensures survival and protection of the girl child.