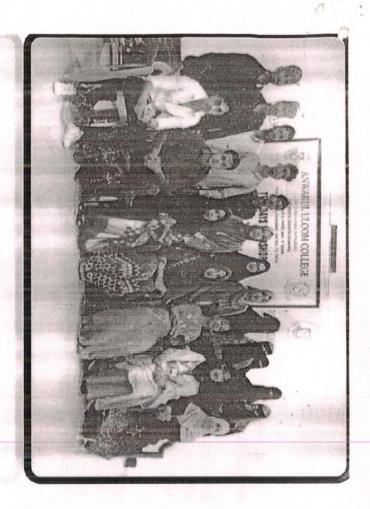

#### **DEPARTMENT OF ARABIC**

CIRCULAR

**Prize Distribution Ceremony** 

10/1/2020

The Department of Arabic is organized Literary Competitions in Qiraat, Elocution, Naat e Shareef, Essay Writing and Quiz. On 15<sup>th</sup> to 19<sup>th</sup> January 2020. For Boy UG Students, It is to inform all the students to attain the prize distribution ceremony which will be held on 5<sup>th</sup> Feb. 2020 at 10 am in RJP Hall. ALL the Head's of the Department & Staff members are requested to grace the occasion.