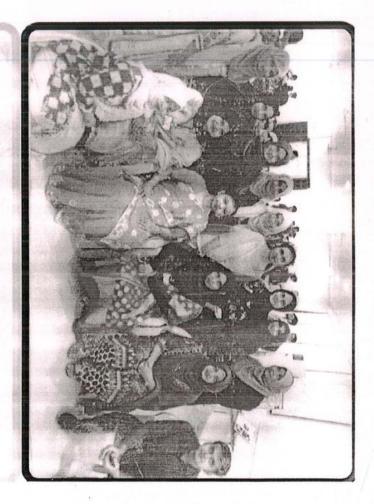

# **Prize Distribution Ceremony**

25/3/2020

The Department of Arabic organized Literary Competitions in Qiraat , Elocution, Naat e Shareef, Essay Writing and Quiz. On 12<sup>th</sup> to 15<sup>th</sup> March 2020. For Boys and Girls. It is to inform all the students to attain the prize distribution ceremony will be held on 5<sup>th</sup> April 2020 at 10 am in RJP Hall. ALL the Head of the Departments, Staff members are requested to grace the occasion.