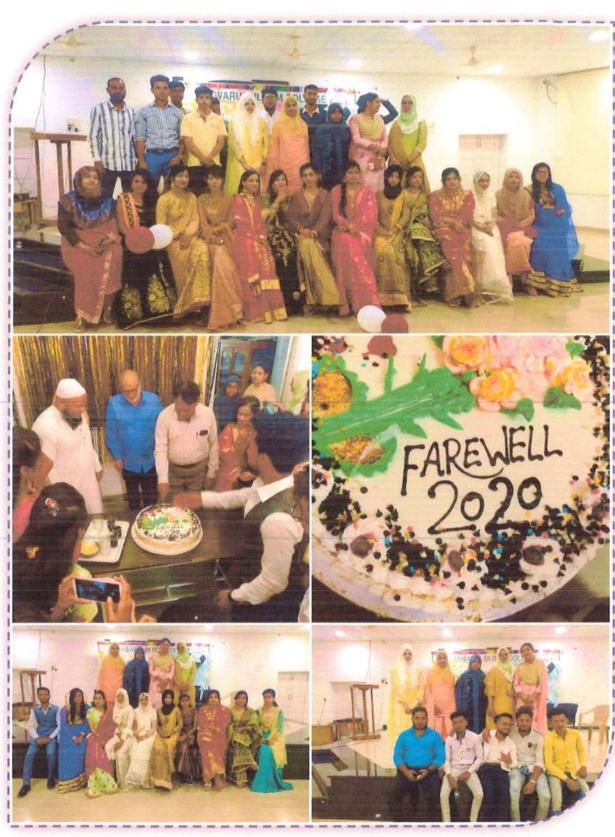

# PROGRAM REPORT

PROGRAM NAME: FRED PAST 2019

DATE OF ACTIVITY: 29.01.2020

**VENU:** RJP HALL, AUC.

ORGANIZED BY :- DEPARTMENT OF NUTRITION AND DIETETICS.

NUMBER OF PARTICIPANTS:- 155

**OBJECTIVES OF THE PROGRAM:** 

The farewell party was organized to help students get closure to the course and help students remember their good memories and capture memories that could last with them till life. To celebrate their victories during their course and to honor their learning and understanding not only the course but also basic life lessons like difference between the right and wrong and bad and evil.

# **OUTCOMES OF THE PROGRAM**

The participants of the food fest were very happy with the fest being organized for them. It event was appreciated due to proper hygienic practices of food handlers and tasty food.

On 29.01.2020, from our college 155 students and 5

faculties have participated in the event.

Mohd Maskeruddin

PRINCIPAL ANWAR UL ULOOM COLLEGE

New Manapally, hyderenae

HEAD

Dept. of Nutrition & Dietetics

ANWARUL-ULOOM COLLEGE