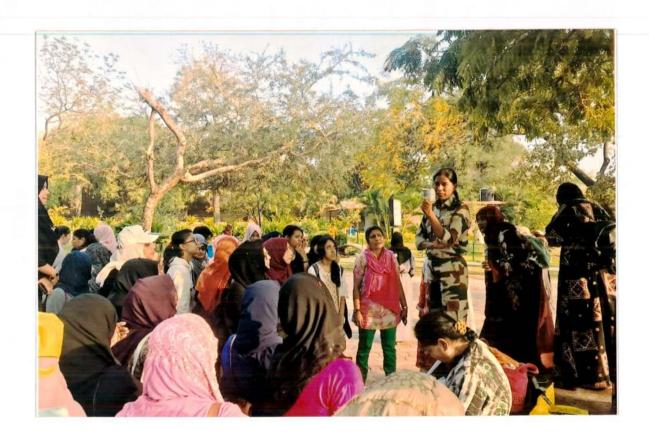

#### CIRCULAR

This is to inform all UG and PG students that NCC unit of Anwarul Uloom College, 22 Coy, NCC is organizing awareness programme and conducting rally on the occasion of "Blood Donation Day" on 10.02.2020. The theme of this program is to encourage everyone to donate blood.

# **BLOOD DONATION DAY-REPORT**

Program Name : Blood Donation Day

Date of the Activity : 10.02.2020

Venue : Anwarul Uloom College

Organised By : NCC

Number of Participants : 150

I would like to bring to your kind notice that Anwarul -Uloom college cadets has successfully completed this awareness program with the participation of 150 cadets under the supervision of Capt Syed Siddiq Hasan.