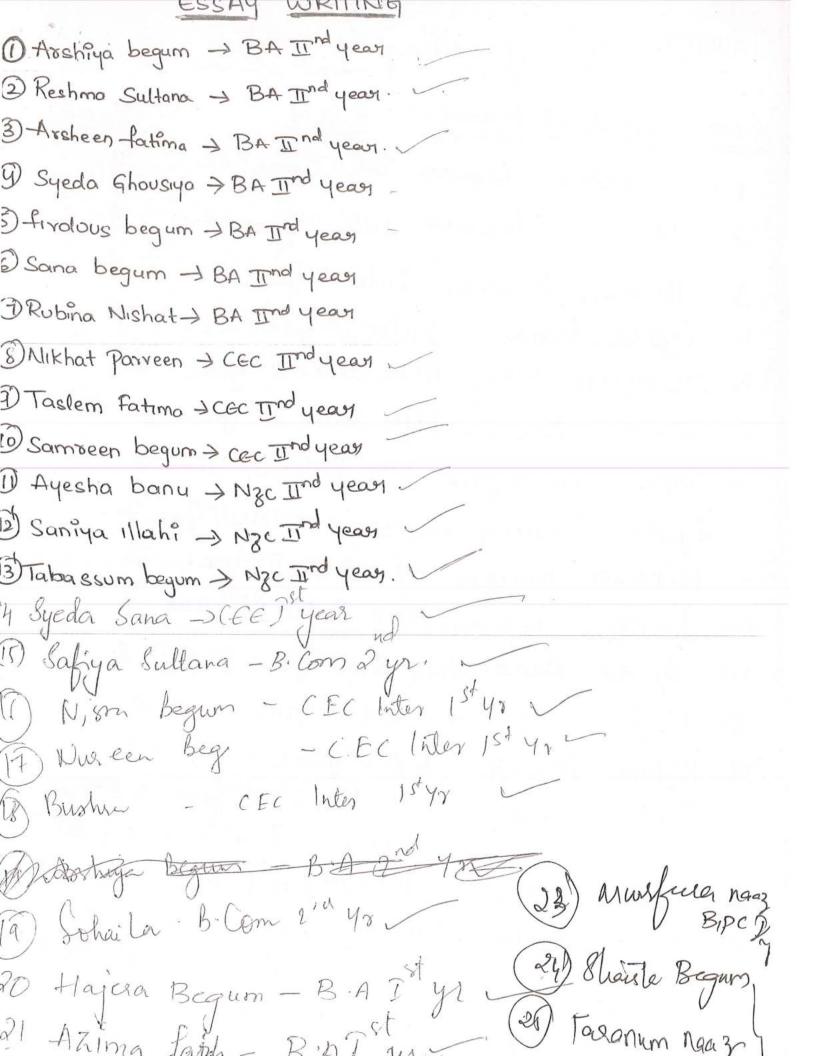

### **ESSAY WRITING:**

| S.NO | NAMES OF THE STUDENTS | CLASS / GROUP | PRIZE |
|------|-----------------------|---------------|-------|
| 1    | ABID HUSSAIN          | B.SC III YR.  | 1     |
| 2    | ASRA BEGUM            | B.A IYR.      | II II |
| 3    | MD. FAIYAZ UDDIN      | B.COM II YR.  | × 111 |