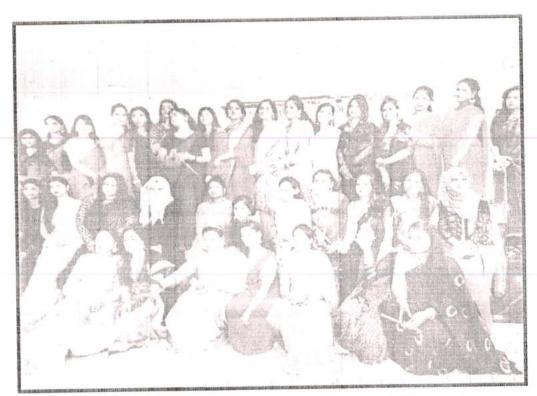

#### **DEPARTMENT OF ARABIC**

CIRCULAR

**Prize Distribution Ceremony** 

10/1/2020

The Department of Arabic is organized Literary Competitions in Qiraat, Elocution, Naat e Shareef, Essay Writing and Quiz. On 15<sup>th</sup> to 19<sup>th</sup> January 2020. For Boy UG Students, It is to inform all the students to attain the prize distribution ceremony which will be held on 5<sup>th</sup> Feb. 2020 at 10 am in RJP Hall. ALL the Head's of the Department & Staff members are requested to grace the occasion.

#### **CHIEF GUEST AWARDING THE PRIZES**

#### **DISTRUBITION OF CERTIFICATES AMONG STUDENTS**