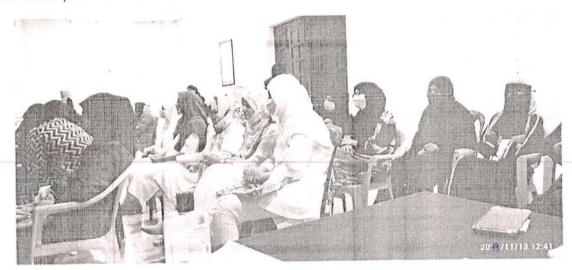

#### **DEPARTMENT OF ARABIC**

CIRCULAR

**Prize Distribution Ceremony** 

10/1/2020

The Department of Arabic is organized Literary Competitions in Qiraat, Elocution, Naat e Shareef, Essay Writing and Quiz. On 15<sup>th</sup> to 19<sup>th</sup> January 2020. For Boy UG Students, It is to inform all the students to attain the prize distribution ceremony which will be held on 5<sup>th</sup> Feb. 2020 at 10 am in RJP Hall. ALL the Head's of the Department & Staff members are requested to grace the occasion.

#### **CHIEF GUEST AWARDING THE PRIZES**