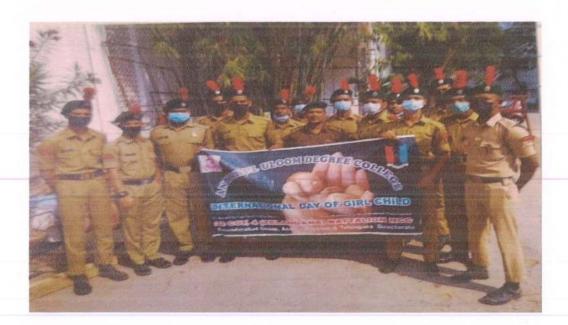

#### BETI BACHO BETI PADHAO-REPORT

**Program Name** 

: Beti Bachao Beti Padhao

Date of the Activity

: 24-01-2020

Venue

: Anwarul Uloom College

Organized By

: NCC

**Number of Participants** 

: 160

I would like to bring to your kind notice that Anwarul-uloom college cadets has successfully completed the awareness program raising the slogan "BETI BACHAO - BETI PADAO" with under the supervision Capt Syed Siddiq Hasan.

# **OBJECTIVE OF THE PROGRAM**

'Educate the Girl Child, Save the Girl Child' the Beti Padhao, Beti Bachao Scheme is an ambitious scheme of the Government of India which is intended to generate massive awareness, improvement of quality of welfare services for females and helping them (girls and women) access these services better.

### **OUT COME OF THE PROGRAM**

All the cadets echoed the streets with the slogan Beti Bachao Beti Padhao and let people know about educating a girl child is important too and to ensure gender equality and women empowerment it ensures survival and protection of the girl child.