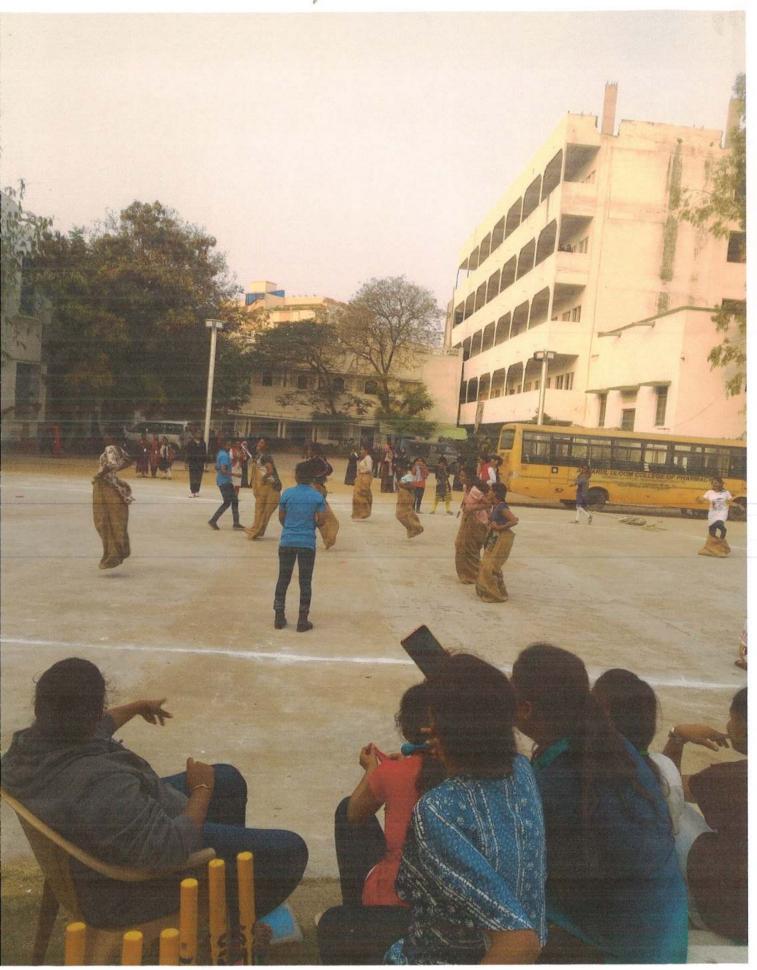

# DEPARTMENT OF ARABIC NOTICE

# **Prize Distribution Ceremony**

25/3/2020

The Department of Arabic organized Literary Competitions in Qiraat , Elocution, Naat e Shareef, Essay Writing and Quiz. On 12<sup>th</sup> to 15<sup>th</sup> March 2020. For Boys and Girls. It is to inform all the students to attain the prize distribution ceremony will be held on 5<sup>th</sup> April 2020 at 10 am in RJP Hall. ALL the Head of the Departments, Staff members are requested to grace the occasion.