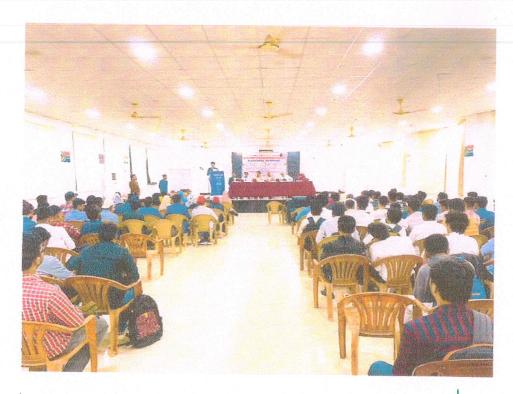

#### PROGRAM REPORT

| Program Name              | 2 Days Workshop on Importance of Soft<br>Skills |
|---------------------------|-------------------------------------------------|
| Date of the Activity      | 11-09-2017<br>12-09-2017                        |
| Venue/ Mode               | RJP Hall, Anwarul Uloom College                 |
| Organized by              | Department of English                           |
| Number of<br>Participants | 32                                              |

The program was held on 11 September, 2017 and 12 September, 2017 27 students and 05 Faculty members have participated.

Capt. Dr. Kausar Begum Khan
Head Department of English
Head Department of English
Anwar Uloom Degree College For Women
Mallepally, Hyderabad-T.S.