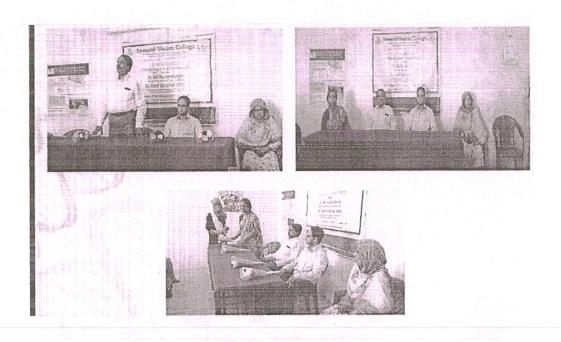

#### PROGRAM REPORT

| Program Name              | 2 Days Workshop on Importance of Soft<br>Skills |
|---------------------------|-------------------------------------------------|
| Date of the Activity      | 11-09-2017<br>12-09-2017                        |
| Venue/ Mode               | RJP Hall, Anwarul Uloom College                 |
| Organized by              | Department of English                           |
| Number of<br>Participants | 32                                              |

#### **Topics Covered:**

- Importance of Soft Skills
- 2. Communication
- 3. Problem Solving
- 4. Leadership
- 5. Creativity
- 6. Time Management
- 7. Teamwork
- 8. Critical Thinking

Capt. Dr. Kausar Begum Khan Head Department of English var Uloom Degree College For Women

#### Outcomes of the Program:

The Soft Skills training provides strong practical orientation to the student and helps them in building and improving their Skills in communication, the effective use of English, business correspondense, presentations, team building, leadership, time management, group discussions, interviews, and inter- personal.

The program was held on 11 September, 2017 and 12 September, 2017 27 students and 05 Faculty members have participated.

Capt. Dr. Kausar Begum Khan
Head Department of English
Head Department of English
Anwar Uloom Degree College For Women
Mallepally, Hyderabad-T.S.