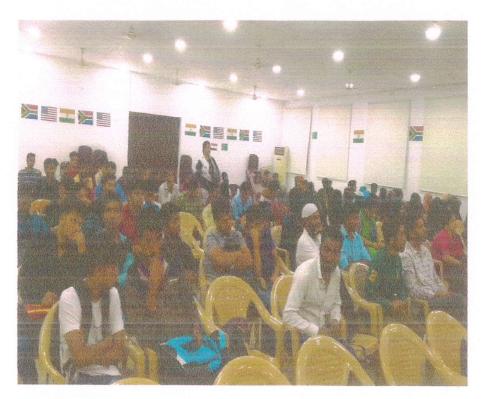

#### PROGRAM REPORT

| Program Name              | 2 Days Workshop on Importance of Soft<br>Skills |
|---------------------------|-------------------------------------------------|
| Date of the Activity      | 11-09-2017<br>12-09-2017                        |
| Venue/ Mode               | RJP Hall, Anwarul Uloom College                 |
| Organized by              | Department of English                           |
| Number of<br>Participants | 32                                              |

The program was held on 11 September, 2017 and 12 September, 2017 27 students and 05 Faculty members have participated.

Capt. Dr. Kausar Begum Khan
Head Department of English
Head Department of English
Anwar Uloom Degree College For Women
Mallepally, Hyderabad-T.S.